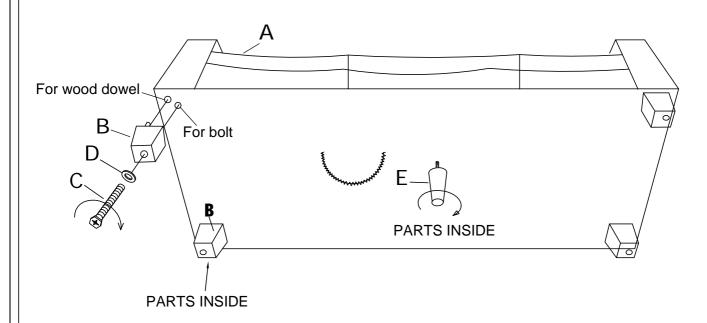

# **ASSEMBLY INSTRUCTION**

ITEM NO: 9266BRW/9266BEG-3 SOFA

LEGS AND HARDWARE ARE STORED IN THE BOTTOM OF THE SEAT, PLEASE TAKE OUT FOR ASSEMBLY.

| NO. | PARTS LIST | QTY | DESCRIPTION |
|-----|------------|-----|-------------|
| Α   |            | 1   | SOFA        |

| NO. | HARDWARE LIST               | QTY | DESCRIPTION |
|-----|-----------------------------|-----|-------------|
| В   | 95*95*95mmH                 | 4   | WOODEN LEG  |
| С   | ∲]່ງງງງງງງງງງງງງ<br>M8*75mm | 4   | BOLT        |
| D   | Ф8.5*16*1.5mm               | 4   | FLAT WASHER |
| Е   | 90mmH                       | 1   | PLASTIC LEG |