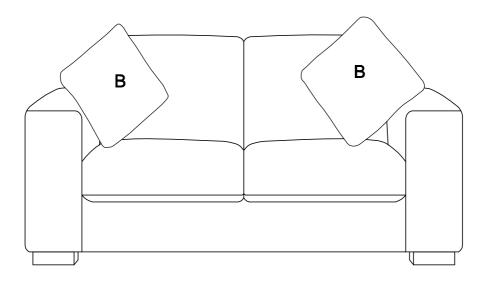

## **ASSEMBLY INSTRUCTION**

ITEM NO: 9288GY-2 LOVE SEAT

LEGS AND HARDWARE ARE STORED IN THE BOTTOM OF THE SEAT, PLEASE TAKE OUT FOR ASSEMBLY.

| NO. | PARTS LIST | QTY | DESCRIPTION |
|-----|------------|-----|-------------|
| A   |            | 1   | LOVE SEAT   |
| В   |            | 2   | PILLOW      |