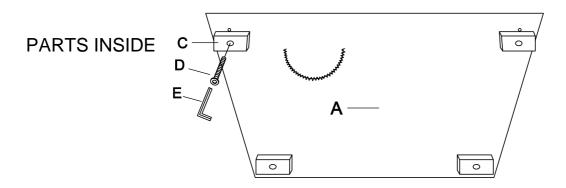

## **ASSEMBLY INSTRUCTION**

ITEM NO: 9288GY-2 LOVE SEAT

LEGS AND HARDWARE ARE STORED IN THE BOTTOM OF THE SEAT, PLEASE TAKE OUT FOR ASSEMBLY.

| NO. | PARTS LIST | QTY | DESCRIPTION |
|-----|------------|-----|-------------|
| A   |            | 1   | LOVE SEAT   |
| В   |            | 2   | PILLOW      |

| NO. | HARDWARE LIST                          | QTY | DESCRIPTION |
|-----|----------------------------------------|-----|-------------|
| С   | 160*100*50mm                           | 4   | WOODEN LEGS |
| D   | (a)))))))))))))))))))))))))))))))))))) | 4   | BOLTS       |
| E   | M5*100*38mm                            | 1   | ALLEN KEY   |