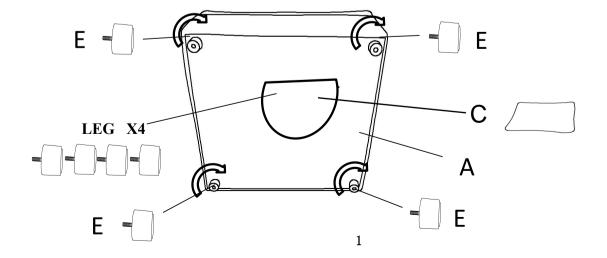

## Assembly Instruction CORNER SEAT,1PILLOW ITEM NO.: 9546GY-CR

Legs are stored in the bottom of the unit, please take out for assembly.

NOTE: Do not use power tools for assembly. Power tools increase the risk of over tightening which leads to splitting or cracking the wood.

## **COMPONENT LIST**

| NO. | DRAWING | QTY | DESCRIPTION                |
|-----|---------|-----|----------------------------|
| A   |         | 1   | SEAT                       |
| В   |         | 1   | LSF BACK CUSHION           |
| C   |         | 1   | RSF BACK CUSHION           |
| D   |         | 1   | PILLOW                     |
| E   |         | 4   | PLASTIC LEG<br>1.6''*2.4'' |
| F   |         | 1   | SEAT CUSHION               |

Step 1#