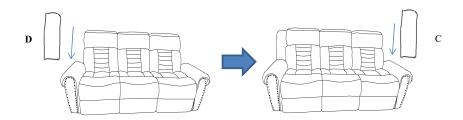

## STEP# 1

Align the female brackets at the back onto the male brackets at the seat, insert back rest to the seat and make sure it is fixed in position securely.

STEP#3
Sofa Assembly is completed. Enjoy it!