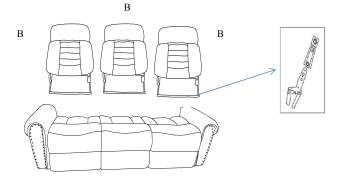

## **COMPONENT LIST (SOFA)**

| NO. | DRAWING | QTY | DESCRIPTION |
|-----|---------|-----|-------------|
| A   |         | 1   | SEAT        |
| В   |         | 3   | BACK REST   |
| С   |         | 1   | RSF EAR     |
| D   |         | 1   | LSF EAR     |

## STEP# 1

Align the female brackets at the back onto the male brackets at the seat, insert back rest to the seat and make sure it is fixed in position securely.

STEP#3
Sofa Assembly is completed. Enjoy it!