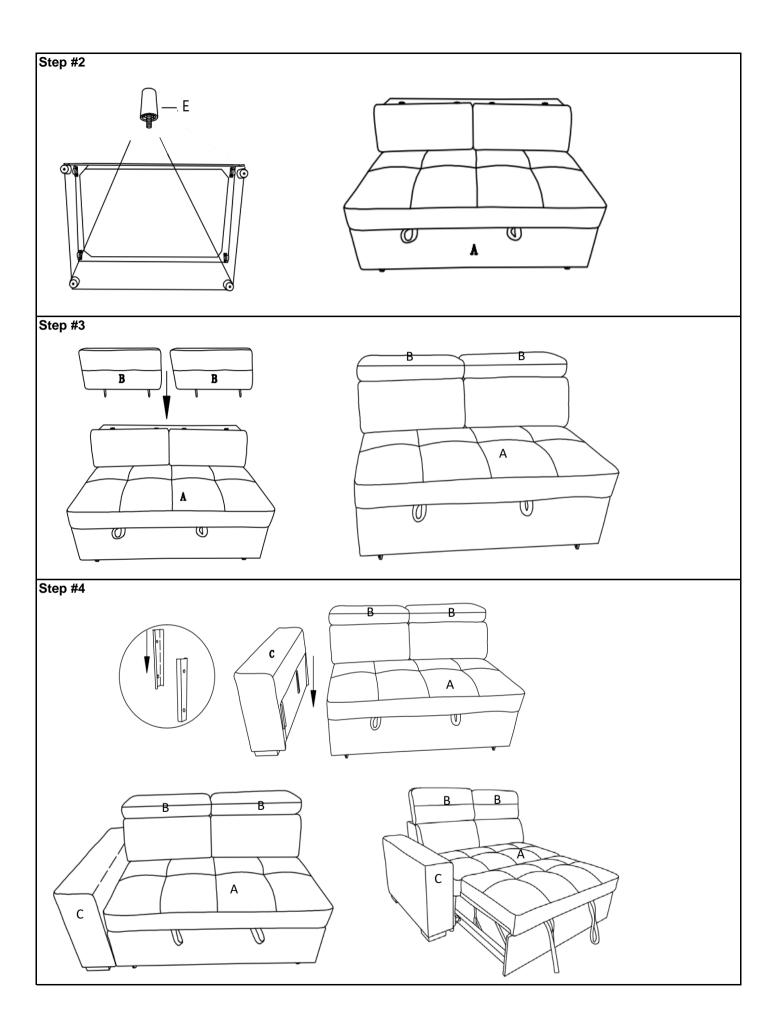

## Component list

| No | Drawing  | Qty | Description                       |
|----|----------|-----|-----------------------------------|
| А  |          | 1   | LSF 2 SEATER                      |
| В  |          | 2   | ADJUSTABLE HEADREST               |
| С  |          | 1   | LSF ARM ( ARM IS PACKED IN -2CR ) |
| E  | <b>.</b> | 2   | PLASTIC LEG(φ60x50mm)             |