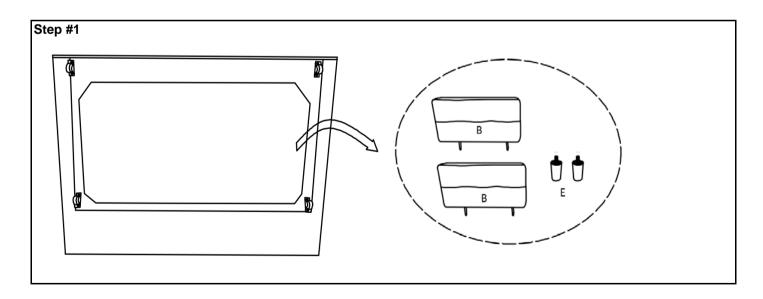

## Component list

| No | Drawing  | Qty | Description                       |
|----|----------|-----|-----------------------------------|
| А  |          | 1   | LSF 2 SEATER                      |
| В  |          | 2   | ADJUSTABLE HEADREST               |
| С  |          | 1   | LSF ARM ( ARM IS PACKED IN -2CR ) |
| E  | <b>.</b> | 2   | PLASTIC LEG(φ60x50mm)             |