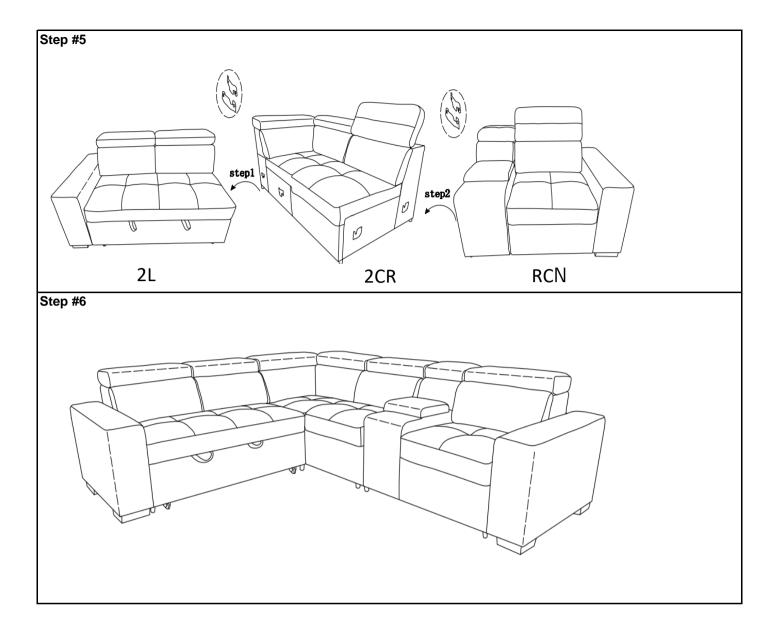

## **Assembly Instruction**

ITEM NO.: 9219GY-2L

(1/3)Left Side 2-Seater with Adjustable Headrests and Pull-out Bed

Parts are stored at the bottom of the seat, please take out for assembly. (LSF ARM stored in 2-Seater Corner Seat )