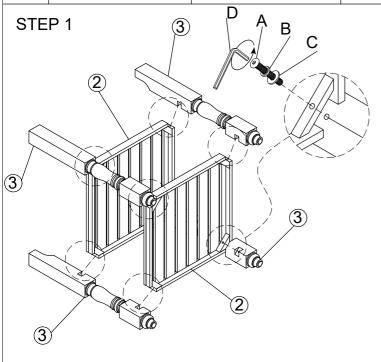

## ASSEMBLY INSTRUCTION

ITEM # 5906WH-36

**DESCRIPTION: COUNTER HEIGHT TABLE** 

| NO | PARTS LIST     |                                                                                                                                                                                                                                                                                                                                                                                                                                                                                                                                                                                                                                                                                                                                                                                                                                                                                                                                                                                                                                                                                                                                                                                                                                                                                                                                                                                                                                                                                                                                                                                                                                                                                                                                                                                                                                                                                                                                                                                                                                                                                                                                | QTY  |
|----|----------------|--------------------------------------------------------------------------------------------------------------------------------------------------------------------------------------------------------------------------------------------------------------------------------------------------------------------------------------------------------------------------------------------------------------------------------------------------------------------------------------------------------------------------------------------------------------------------------------------------------------------------------------------------------------------------------------------------------------------------------------------------------------------------------------------------------------------------------------------------------------------------------------------------------------------------------------------------------------------------------------------------------------------------------------------------------------------------------------------------------------------------------------------------------------------------------------------------------------------------------------------------------------------------------------------------------------------------------------------------------------------------------------------------------------------------------------------------------------------------------------------------------------------------------------------------------------------------------------------------------------------------------------------------------------------------------------------------------------------------------------------------------------------------------------------------------------------------------------------------------------------------------------------------------------------------------------------------------------------------------------------------------------------------------------------------------------------------------------------------------------------------------|------|
| 1  | TABLE TOP      |                                                                                                                                                                                                                                                                                                                                                                                                                                                                                                                                                                                                                                                                                                                                                                                                                                                                                                                                                                                                                                                                                                                                                                                                                                                                                                                                                                                                                                                                                                                                                                                                                                                                                                                                                                                                                                                                                                                                                                                                                                                                                                                                | 1pc  |
| 2  | BOTTOM SHELVES |                                                                                                                                                                                                                                                                                                                                                                                                                                                                                                                                                                                                                                                                                                                                                                                                                                                                                                                                                                                                                                                                                                                                                                                                                                                                                                                                                                                                                                                                                                                                                                                                                                                                                                                                                                                                                                                                                                                                                                                                                                                                                                                                | 2pcs |
| 3  | TABLE LEGS     | THE PARTY OF THE P | 4pcs |

| I | VIENTIEIGHT TABLE |               |                                  |       |  |  |  |
|---|-------------------|---------------|----------------------------------|-------|--|--|--|
|   | NO                | HARDWARE LIST |                                  | QTY   |  |  |  |
|   | А                 |               | BOLT<br>5/16"x 60mm              | 16pcs |  |  |  |
|   | В                 |               | SPRING WASHER<br>5/16"xØ13x1.5mm | 16pcs |  |  |  |
|   | С                 | 0             | FLAT WASHER<br>1/4"xØ19x1.5mm    | 16pcs |  |  |  |
|   | D                 |               | ALLEN KEY                        | 1pc   |  |  |  |

For items use on wooden floor, hard surfaces or carpets, it is recommended to install protective pads under all legs and supports to avoid/prevent from damages/scratches and discoloration Do not tighten bolts until completely assembled