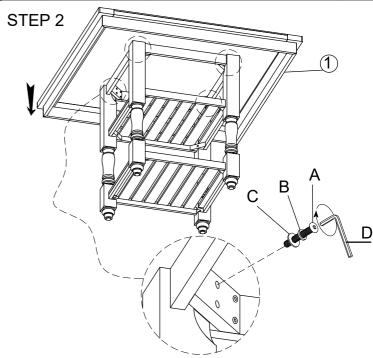

## ASSEMBLY INSTRUCTION

ITEM # 5906WH-36

**DESCRIPTION: COUNTER HEIGHT TABLE** 

| NO | PARTS LIST     |                                                                                                                                                                                                                                                                                                                                                                                                                                                                                                                                                                                                                                                                                                                                                                                                                                                                                                                                                                                                                                                                                                                                                                                                                                                                                                                                                                                                                                                                                                                                                                                                                                                                                                                                                                                                                                                                                                                                                                                                                                                                                                                                | QTY  |
|----|----------------|--------------------------------------------------------------------------------------------------------------------------------------------------------------------------------------------------------------------------------------------------------------------------------------------------------------------------------------------------------------------------------------------------------------------------------------------------------------------------------------------------------------------------------------------------------------------------------------------------------------------------------------------------------------------------------------------------------------------------------------------------------------------------------------------------------------------------------------------------------------------------------------------------------------------------------------------------------------------------------------------------------------------------------------------------------------------------------------------------------------------------------------------------------------------------------------------------------------------------------------------------------------------------------------------------------------------------------------------------------------------------------------------------------------------------------------------------------------------------------------------------------------------------------------------------------------------------------------------------------------------------------------------------------------------------------------------------------------------------------------------------------------------------------------------------------------------------------------------------------------------------------------------------------------------------------------------------------------------------------------------------------------------------------------------------------------------------------------------------------------------------------|------|
| 1  | TABLE TOP      |                                                                                                                                                                                                                                                                                                                                                                                                                                                                                                                                                                                                                                                                                                                                                                                                                                                                                                                                                                                                                                                                                                                                                                                                                                                                                                                                                                                                                                                                                                                                                                                                                                                                                                                                                                                                                                                                                                                                                                                                                                                                                                                                | 1pc  |
| 2  | BOTTOM SHELVES |                                                                                                                                                                                                                                                                                                                                                                                                                                                                                                                                                                                                                                                                                                                                                                                                                                                                                                                                                                                                                                                                                                                                                                                                                                                                                                                                                                                                                                                                                                                                                                                                                                                                                                                                                                                                                                                                                                                                                                                                                                                                                                                                | 2pcs |
| 3  | TABLE LEGS     | THE PARTY OF THE P | 4pcs |

| I | VIENTIEIGHT TABLE |               |                                  |       |  |  |  |
|---|-------------------|---------------|----------------------------------|-------|--|--|--|
|   | NO                | HARDWARE LIST |                                  | QTY   |  |  |  |
|   | А                 |               | BOLT<br>5/16"x 60mm              | 16pcs |  |  |  |
|   | В                 |               | SPRING WASHER<br>5/16"xØ13x1.5mm | 16pcs |  |  |  |
|   | С                 | 0             | FLAT WASHER<br>1/4"xØ19x1.5mm    | 16pcs |  |  |  |
|   | D                 |               | ALLEN KEY                        | 1pc   |  |  |  |

For items use on wooden floor, hard surfaces or carpets, it is recommended to install protective pads under all legs and supports to avoid/prevent from damages/scratches and discoloration Do not tighten bolts until completely assembled