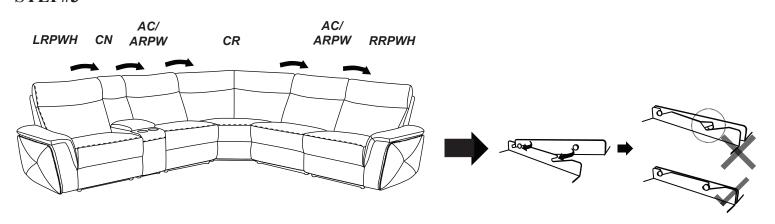

# **Assembly Instruction**

# CORNER SEAT ITEM NO.: 8259DGY/DG-CR

NOTE: Do not use power tools for assembly. Power tools increase the risk of over tightening which leads to splitting or cracking the wood.

# **COMPONENT LIST (CHAIR)**

| NO. | DRAWING | QTY  | DESCRIPTION    |
|-----|---------|------|----------------|
| A   |         | 1 PC | CORNER<br>SEAT |

#### **HARDWARE LIST**

| NO. | DRAWING | QTY  | DESCRIPTION       |
|-----|---------|------|-------------------|
| 1   |         | 1 PC | EXTENSION<br>CORD |

## STEP#1



## STEP#2



#### STEP#3



#### **CARE INSTRUCTION FOR FABRIC:**

In order to maintain the original appearance of your fabric furniture, please follow below simple care procedure:

- Avoid exposing furniture directly to sunlight or heating and air conditioning outlets. Exposure to sunlight or heating and air conditioning outlets will fade/damage fabric.
- Wipe gently with a damp soft cloth to remove dust, dirt and any grime build up.