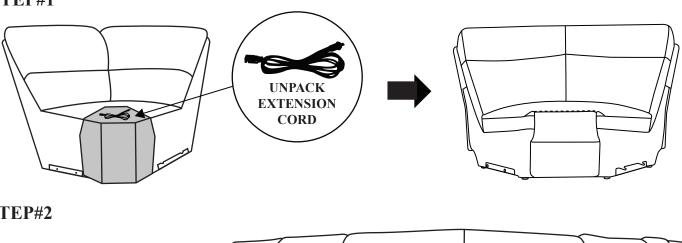

# **Assembly Instruction**

# CORNER SEAT ITEM NO.: 8259DGY/DG-CR

NOTE: Do not use power tools for assembly. Power tools increase the risk of over tightening which leads to splitting or cracking the wood.

# **COMPONENT LIST (CHAIR)**

| NO. | DRAWING | QTY  | DESCRIPTION    |
|-----|---------|------|----------------|
| A   |         | 1 PC | CORNER<br>SEAT |

#### **HARDWARE LIST**

| NO. | DRAWING | QTY  | DESCRIPTION       |
|-----|---------|------|-------------------|
| 1   |         | 1 PC | EXTENSION<br>CORD |

## STEP#1



## STEP#2



#### STEP#3



#### **CARE INSTRUCTION FOR FABRIC:**

In order to maintain the original appearance of your fabric furniture, please follow below simple care procedure:

- Avoid exposing furniture directly to sunlight or heating and air conditioning outlets. Exposure to sunlight or heating and air conditioning outlets will fade/damage fabric.
- Wipe gently with a damp soft cloth to remove dust, dirt and any grime build up.