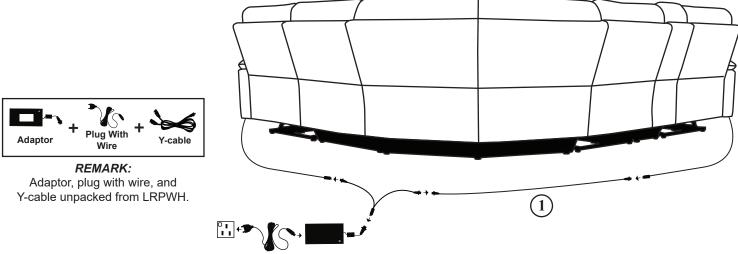

# **Assembly Instruction**

# CORNER SEAT ITEM NO.: 8259DGY/DG-CR

NOTE: Do not use power tools for assembly. Power tools increase the risk of over tightening which leads to splitting or cracking the wood.

# **COMPONENT LIST (CHAIR)**

| NO. | DRAWING | QTY  | DESCRIPTION    |
|-----|---------|------|----------------|
| A   |         | 1 PC | CORNER<br>SEAT |

#### **HARDWARE LIST**

| NO. | DRAWING | QTY  | DESCRIPTION       |
|-----|---------|------|-------------------|
| 1   |         | 1 PC | EXTENSION<br>CORD |

## STEP#1



## STEP#2



#### STEP#3



#### **CARE INSTRUCTION FOR FABRIC:**

In order to maintain the original appearance of your fabric furniture, please follow below simple care procedure:

- Avoid exposing furniture directly to sunlight or heating and air conditioning outlets. Exposure to sunlight or heating and air conditioning outlets will fade/damage fabric.
- Wipe gently with a damp soft cloth to remove dust, dirt and any grime build up.