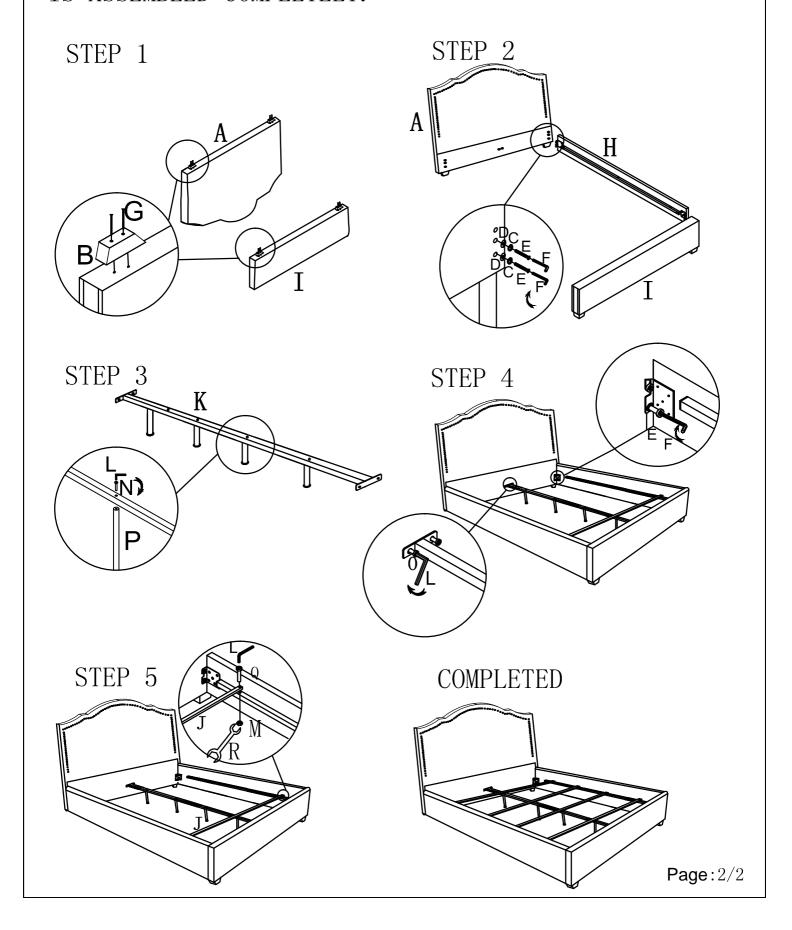

Page: 1/2

ASSEMBLY INSTRUCTION FOR REGULAR BED SET.

NOTE: PLEASE DO NOT TIGHTEN ALL BOLTS UNTIL THE BED IS ASSEMBLED COMPLETELY.

NOTE: PLEASE DO NOT TIGHTEN ALL BOLTS UNTIL THE BED