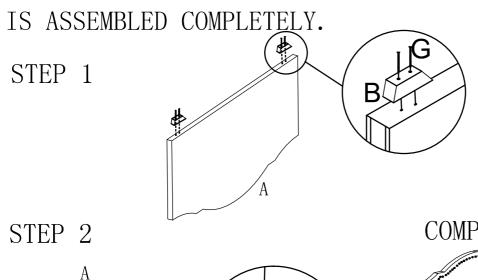

Page: 1/2

ASSEMBLY INSTRUCTION FOR REGULAR BED SET.

NOTE: PLEASE DO NOT TIGHTEN ALL BOLTS UNTIL THE BED IS ASSEMBLED COMPLETELY.

NOTE: PLEASE DO NOT TIGHTEN ALL BOLTS UNTIL THE BED