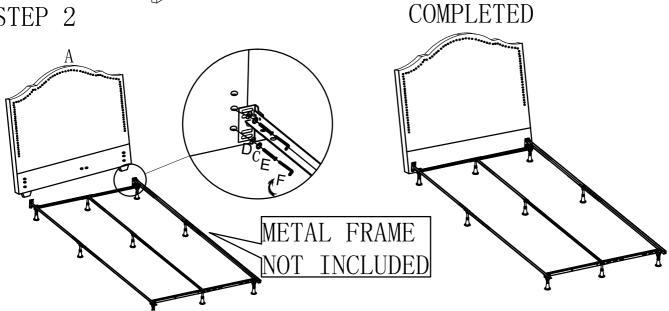

Page: 1/2

ASSEMBLY INSTRUCTION FOR REGULAR BED SET.

NOTE: PLEASE DO NOT TIGHTEN ALL BOLTS UNTIL THE BED IS ASSEMBLED COMPLETELY.

NOTE: PLEASE DO NOT TIGHTEN ALL BOLTS UNTIL THE BED