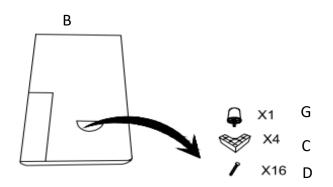

#### Please follow the drawings below to assemble the item.

Step 1:Legs are stored in the non woven

Step 2

bag at the bottom of the item.

Please take out for assembly.

Step 3

Step 4