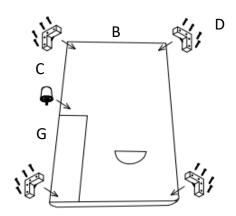

#### Please follow the drawings below to assemble the item.

Step 1:Legs are stored in the non woven

Step 2

bag at the bottom of the item.

Please take out for assembly.

Step 3

Step 4