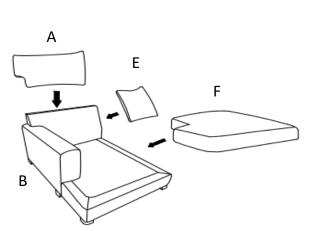

#### **PARTS LIST**

| NO. | DRAWING                                                                                                                                                                                                                                                                                                                                                                                                                                                                                                                                                                                                                                                                                                                                                                                                                                                                                                                                                                                                                                                                                                                                                                                                                                                                                                                                                                                                                                                                                                                                                                                                                                                                                                                                                                                                                                                                                                                                                                                                                                                                                                                        | QTY | DESCRIPTION                   |
|-----|--------------------------------------------------------------------------------------------------------------------------------------------------------------------------------------------------------------------------------------------------------------------------------------------------------------------------------------------------------------------------------------------------------------------------------------------------------------------------------------------------------------------------------------------------------------------------------------------------------------------------------------------------------------------------------------------------------------------------------------------------------------------------------------------------------------------------------------------------------------------------------------------------------------------------------------------------------------------------------------------------------------------------------------------------------------------------------------------------------------------------------------------------------------------------------------------------------------------------------------------------------------------------------------------------------------------------------------------------------------------------------------------------------------------------------------------------------------------------------------------------------------------------------------------------------------------------------------------------------------------------------------------------------------------------------------------------------------------------------------------------------------------------------------------------------------------------------------------------------------------------------------------------------------------------------------------------------------------------------------------------------------------------------------------------------------------------------------------------------------------------------|-----|-------------------------------|
| (A) |                                                                                                                                                                                                                                                                                                                                                                                                                                                                                                                                                                                                                                                                                                                                                                                                                                                                                                                                                                                                                                                                                                                                                                                                                                                                                                                                                                                                                                                                                                                                                                                                                                                                                                                                                                                                                                                                                                                                                                                                                                                                                                                                | 1   | BACK CUSHION                  |
| (B) |                                                                                                                                                                                                                                                                                                                                                                                                                                                                                                                                                                                                                                                                                                                                                                                                                                                                                                                                                                                                                                                                                                                                                                                                                                                                                                                                                                                                                                                                                                                                                                                                                                                                                                                                                                                                                                                                                                                                                                                                                                                                                                                                | 1   | SEAT FRAME                    |
| (C) |                                                                                                                                                                                                                                                                                                                                                                                                                                                                                                                                                                                                                                                                                                                                                                                                                                                                                                                                                                                                                                                                                                                                                                                                                                                                                                                                                                                                                                                                                                                                                                                                                                                                                                                                                                                                                                                                                                                                                                                                                                                                                                                                | 4   | PLASTIC LEG                   |
| (D) | We the state of th | 16  | SCREW                         |
| (E) |                                                                                                                                                                                                                                                                                                                                                                                                                                                                                                                                                                                                                                                                                                                                                                                                                                                                                                                                                                                                                                                                                                                                                                                                                                                                                                                                                                                                                                                                                                                                                                                                                                                                                                                                                                                                                                                                                                                                                                                                                                                                                                                                | 1   | PILLOW                        |
| (F) |                                                                                                                                                                                                                                                                                                                                                                                                                                                                                                                                                                                                                                                                                                                                                                                                                                                                                                                                                                                                                                                                                                                                                                                                                                                                                                                                                                                                                                                                                                                                                                                                                                                                                                                                                                                                                                                                                                                                                                                                                                                                                                                                | 1   | SEAT CUSHION                  |
| (G) |                                                                                                                                                                                                                                                                                                                                                                                                                                                                                                                                                                                                                                                                                                                                                                                                                                                                                                                                                                                                                                                                                                                                                                                                                                                                                                                                                                                                                                                                                                                                                                                                                                                                                                                                                                                                                                                                                                                                                                                                                                                                                                                                | 1   | PLASTIC CENTER<br>SUPPORT LEG |