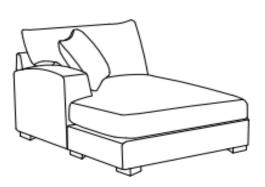

## **LSF CHAISE**

NOTE: Do not use power tools for assembly. Power tools increase the risk of over tightening which lead to splitting or cracking the wood.