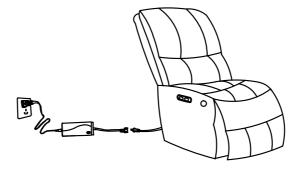

Please follow the drawings below to assemble the item.

Note: Adaptor and plug wire are tied on the mechanism at the bottom of seat, please take out for assembly.

Step 1. Align the female brackets at the back onto the male brackets at the seat, insert and push to the end, make sure the brackets are secured in position.