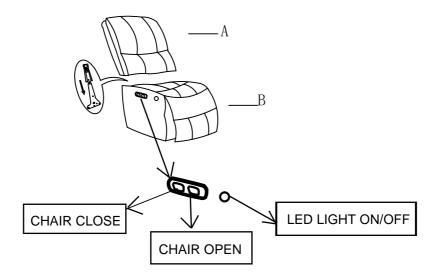

Please follow the drawings below to assemble the item.

Note: Adaptor and plug wire are tied on the mechanism at the bottom of seat, please take out for assembly.

Step 1. Align the female brackets at the back onto the male brackets at the seat, insert and push to the end, make sure the brackets are secured in position.

Step 2. Completed.

Step 3. Please connect and hook each piece together as shown in drawing.

LED LIGHT CUP HOLDERS

CARE INSTRUCTION FOR LEATHER GEL FURNITURE:

Avoid exposing furniture directly to sunlight or heating and air conditioning outlets. Exposure to sunlight or heating and air conditioning outlets will fade/damage leather gel match.