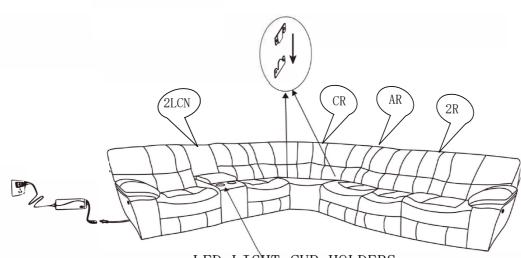

Step 2. Completed.

Step 3. Please connect and hook each piece together as shown in drawing.

LED LIGHT CUP HOLDERS

CARE INSTRUCTION FOR LEATHER GEL FURNITURE:

Avoid exposing furniture directly to sunlight or heating and air conditioning outlets. Exposure to sunlight or heating and air conditioning outlets will fade/damage leather gel match.