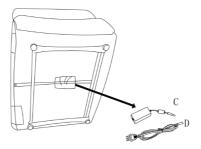

## PARTS LIST

| NO. | DRAWING | QTY | DESCRIPTION |
|-----|---------|-----|-------------|
| А   |         | 1   | BACK REST   |
| В   |         | 1   | SEAT        |
| С   |         | 1   | ADAPTOR     |
| D   | EG      | 1   | PLUG WIRE   |

Please follow the drawings below to assemble the item.

Note: Adaptor and plug wire are tied on the mechanism at the bottom of seat, please take out for assembly.

Step 1. Align the female brackets at the back onto the male brackets at the seat, insert and push to the end, make sure the brackets are secured in position.