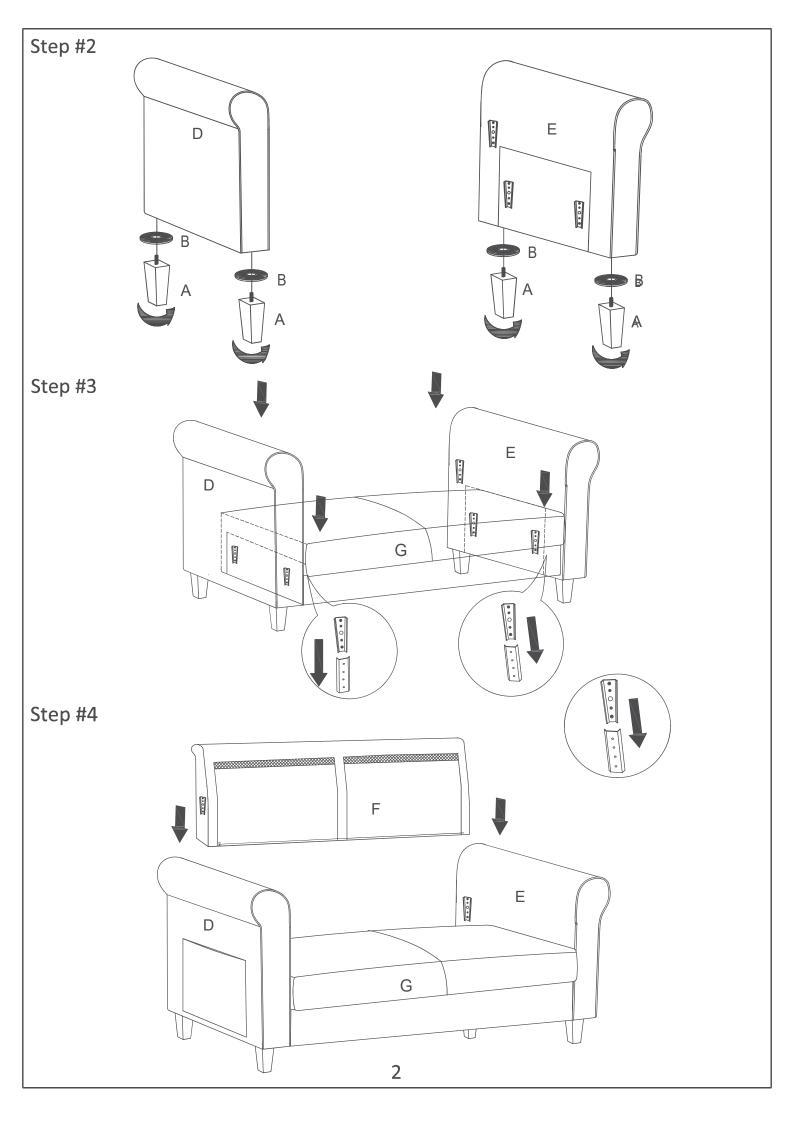

## **Assembly Instruction**

ITEM NO.: 9235CH-2

LOVE SEAT

Legs, arms and back cushions are packed in the bottom of seat, please take out for assembly.

Note: Do not use power tools for assembly. Power tools increase the risk of over tightening which lead to splitting or cracking the wood.

## Component list

| No | Drawing | Qty | Description           |
|----|---------|-----|-----------------------|
| А  |         | 4   | PLASTIC LEG H:4.5INCH |
| В  |         | 4   | WASHER M10            |
| С  |         | 2   | BACK CUSHION          |
| D  |         | 1   | LSF ARM               |
| Е  | E232    | 1   | RSF ARM               |
| F  |         | 1   | BACK REST             |
| G  |         | 1   | SEAT                  |