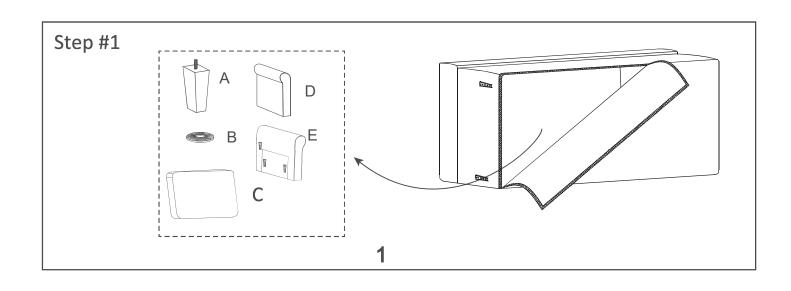

## **Assembly Instruction**

ITEM NO.: 9235CH-2

LOVE SEAT

Legs, arms and back cushions are packed in the bottom of seat, please take out for assembly.

Note: Do not use power tools for assembly. Power tools increase the risk of over tightening which lead to splitting or cracking the wood.

## Component list

| No | Drawing | Qty | Description           |
|----|---------|-----|-----------------------|
| А  |         | 4   | PLASTIC LEG H:4.5INCH |
| В  |         | 4   | WASHER M10            |
| С  |         | 2   | BACK CUSHION          |
| D  |         | 1   | LSF ARM               |
| Е  | E232    | 1   | RSF ARM               |
| F  |         | 1   | BACK REST             |
| G  |         | 1   | SEAT                  |