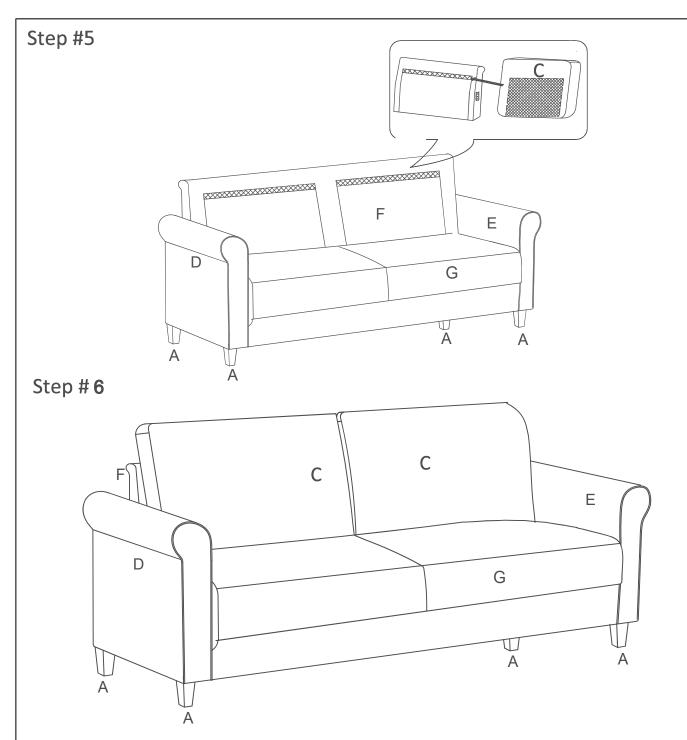

## **Assembly Instruction**

ITEM NO.: 9235CH-2

LOVE SEAT

Legs, arms and back cushions are packed in the bottom of seat, please take out for assembly.

Note: Do not use power tools for assembly. Power tools increase the risk of over tightening which lead to splitting or cracking the wood.

## Component list

| No | Drawing | Qty | Description           |
|----|---------|-----|-----------------------|
| А  |         | 4   | PLASTIC LEG H:4.5INCH |
| В  |         | 4   | WASHER M10            |
| С  |         | 2   | BACK CUSHION          |
| D  |         | 1   | LSF ARM               |
| Е  | E232    | 1   | RSF ARM               |
| F  |         | 1   | BACK REST             |
| G  |         | 1   | SEAT                  |