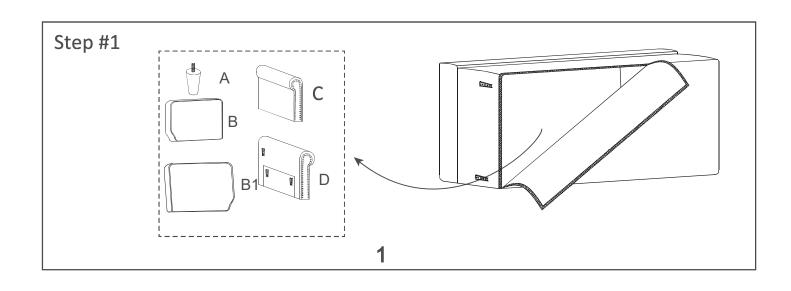

## **Assembly Instruction**

ITEM NO.: 9240BUE-3

SOFA

Legs, arms and back cushions are packed in the bottom of seat, please take out for assembly.

Note: Do not use power tools for assembly. Power tools increase the risk of over tightening which lead to splitting or cracking the wood.

## Component list

| No | Drawing                                                                                                                                                                                                                                                                                                                                                                                                                                                                                                                                                                                                                                                                                                                                                                                                                                                                                                                                                                                                                                                                                                                                                                                                                                                                                                                                                                                                                                                                                                                                                                                                                                                                                                                                                                                                                                                                                                                                                                                                                                                                                                                        | Qty | Description          |
|----|--------------------------------------------------------------------------------------------------------------------------------------------------------------------------------------------------------------------------------------------------------------------------------------------------------------------------------------------------------------------------------------------------------------------------------------------------------------------------------------------------------------------------------------------------------------------------------------------------------------------------------------------------------------------------------------------------------------------------------------------------------------------------------------------------------------------------------------------------------------------------------------------------------------------------------------------------------------------------------------------------------------------------------------------------------------------------------------------------------------------------------------------------------------------------------------------------------------------------------------------------------------------------------------------------------------------------------------------------------------------------------------------------------------------------------------------------------------------------------------------------------------------------------------------------------------------------------------------------------------------------------------------------------------------------------------------------------------------------------------------------------------------------------------------------------------------------------------------------------------------------------------------------------------------------------------------------------------------------------------------------------------------------------------------------------------------------------------------------------------------------------|-----|----------------------|
| А  |                                                                                                                                                                                                                                                                                                                                                                                                                                                                                                                                                                                                                                                                                                                                                                                                                                                                                                                                                                                                                                                                                                                                                                                                                                                                                                                                                                                                                                                                                                                                                                                                                                                                                                                                                                                                                                                                                                                                                                                                                                                                                                                                | 4   | WOODEN LEG H:4.7INCH |
| В  |                                                                                                                                                                                                                                                                                                                                                                                                                                                                                                                                                                                                                                                                                                                                                                                                                                                                                                                                                                                                                                                                                                                                                                                                                                                                                                                                                                                                                                                                                                                                                                                                                                                                                                                                                                                                                                                                                                                                                                                                                                                                                                                                | 1   | LSF BACK CUSHION     |
| B1 |                                                                                                                                                                                                                                                                                                                                                                                                                                                                                                                                                                                                                                                                                                                                                                                                                                                                                                                                                                                                                                                                                                                                                                                                                                                                                                                                                                                                                                                                                                                                                                                                                                                                                                                                                                                                                                                                                                                                                                                                                                                                                                                                | 1   | RSF BACK CUSHION     |
| С  |                                                                                                                                                                                                                                                                                                                                                                                                                                                                                                                                                                                                                                                                                                                                                                                                                                                                                                                                                                                                                                                                                                                                                                                                                                                                                                                                                                                                                                                                                                                                                                                                                                                                                                                                                                                                                                                                                                                                                                                                                                                                                                                                | 1   | LSF ARM              |
| D  |                                                                                                                                                                                                                                                                                                                                                                                                                                                                                                                                                                                                                                                                                                                                                                                                                                                                                                                                                                                                                                                                                                                                                                                                                                                                                                                                                                                                                                                                                                                                                                                                                                                                                                                                                                                                                                                                                                                                                                                                                                                                                                                                | 1   | RSF ARM              |
| Е  |                                                                                                                                                                                                                                                                                                                                                                                                                                                                                                                                                                                                                                                                                                                                                                                                                                                                                                                                                                                                                                                                                                                                                                                                                                                                                                                                                                                                                                                                                                                                                                                                                                                                                                                                                                                                                                                                                                                                                                                                                                                                                                                                | 1   | BACK REST            |
| F  | Date Date of the latest of the | 1   | SEAT                 |