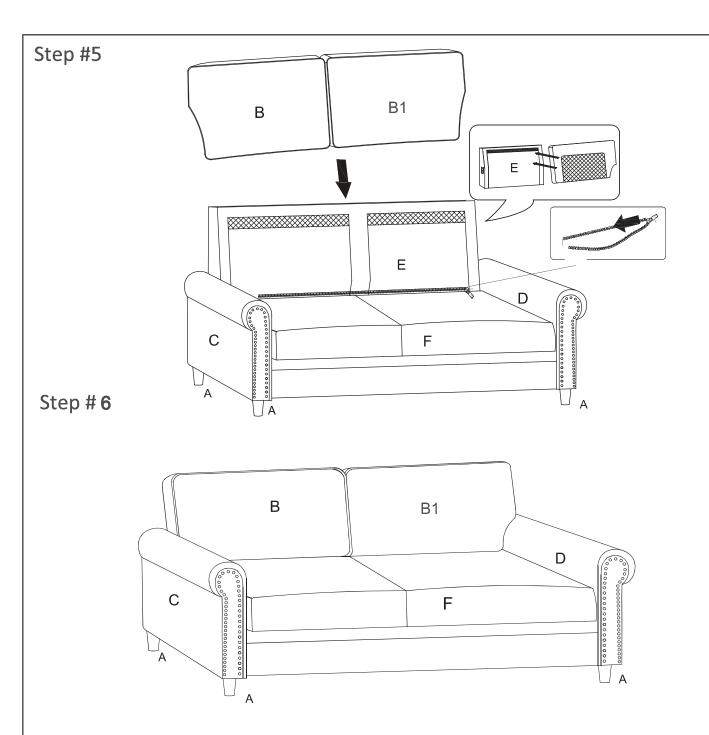

## **Assembly Instruction**

ITEM NO.: 9240BUE-3

SOFA

Legs, arms and back cushions are packed in the bottom of seat, please take out for assembly.

Note: Do not use power tools for assembly. Power tools increase the risk of over tightening which lead to splitting or cracking the wood.

## Component list

| No | Drawing                                                                                                                                                                                                                                                                                                                                                                                                                                                                                                                                                                                                                                                                                                                                                                                                                                                                                                                                                                                                                                                                                                                                                                                                                                                                                                                                                                                                                                                                                                                                                                                                                                                                                                                                                                                                                                                                                                                                                                                                                                                                                                                        | Qty | Description          |
|----|--------------------------------------------------------------------------------------------------------------------------------------------------------------------------------------------------------------------------------------------------------------------------------------------------------------------------------------------------------------------------------------------------------------------------------------------------------------------------------------------------------------------------------------------------------------------------------------------------------------------------------------------------------------------------------------------------------------------------------------------------------------------------------------------------------------------------------------------------------------------------------------------------------------------------------------------------------------------------------------------------------------------------------------------------------------------------------------------------------------------------------------------------------------------------------------------------------------------------------------------------------------------------------------------------------------------------------------------------------------------------------------------------------------------------------------------------------------------------------------------------------------------------------------------------------------------------------------------------------------------------------------------------------------------------------------------------------------------------------------------------------------------------------------------------------------------------------------------------------------------------------------------------------------------------------------------------------------------------------------------------------------------------------------------------------------------------------------------------------------------------------|-----|----------------------|
| А  |                                                                                                                                                                                                                                                                                                                                                                                                                                                                                                                                                                                                                                                                                                                                                                                                                                                                                                                                                                                                                                                                                                                                                                                                                                                                                                                                                                                                                                                                                                                                                                                                                                                                                                                                                                                                                                                                                                                                                                                                                                                                                                                                | 4   | WOODEN LEG H:4.7INCH |
| В  |                                                                                                                                                                                                                                                                                                                                                                                                                                                                                                                                                                                                                                                                                                                                                                                                                                                                                                                                                                                                                                                                                                                                                                                                                                                                                                                                                                                                                                                                                                                                                                                                                                                                                                                                                                                                                                                                                                                                                                                                                                                                                                                                | 1   | LSF BACK CUSHION     |
| B1 |                                                                                                                                                                                                                                                                                                                                                                                                                                                                                                                                                                                                                                                                                                                                                                                                                                                                                                                                                                                                                                                                                                                                                                                                                                                                                                                                                                                                                                                                                                                                                                                                                                                                                                                                                                                                                                                                                                                                                                                                                                                                                                                                | 1   | RSF BACK CUSHION     |
| С  |                                                                                                                                                                                                                                                                                                                                                                                                                                                                                                                                                                                                                                                                                                                                                                                                                                                                                                                                                                                                                                                                                                                                                                                                                                                                                                                                                                                                                                                                                                                                                                                                                                                                                                                                                                                                                                                                                                                                                                                                                                                                                                                                | 1   | LSF ARM              |
| D  |                                                                                                                                                                                                                                                                                                                                                                                                                                                                                                                                                                                                                                                                                                                                                                                                                                                                                                                                                                                                                                                                                                                                                                                                                                                                                                                                                                                                                                                                                                                                                                                                                                                                                                                                                                                                                                                                                                                                                                                                                                                                                                                                | 1   | RSF ARM              |
| Е  |                                                                                                                                                                                                                                                                                                                                                                                                                                                                                                                                                                                                                                                                                                                                                                                                                                                                                                                                                                                                                                                                                                                                                                                                                                                                                                                                                                                                                                                                                                                                                                                                                                                                                                                                                                                                                                                                                                                                                                                                                                                                                                                                | 1   | BACK REST            |
| F  | Date Date of the latest of the | 1   | SEAT                 |