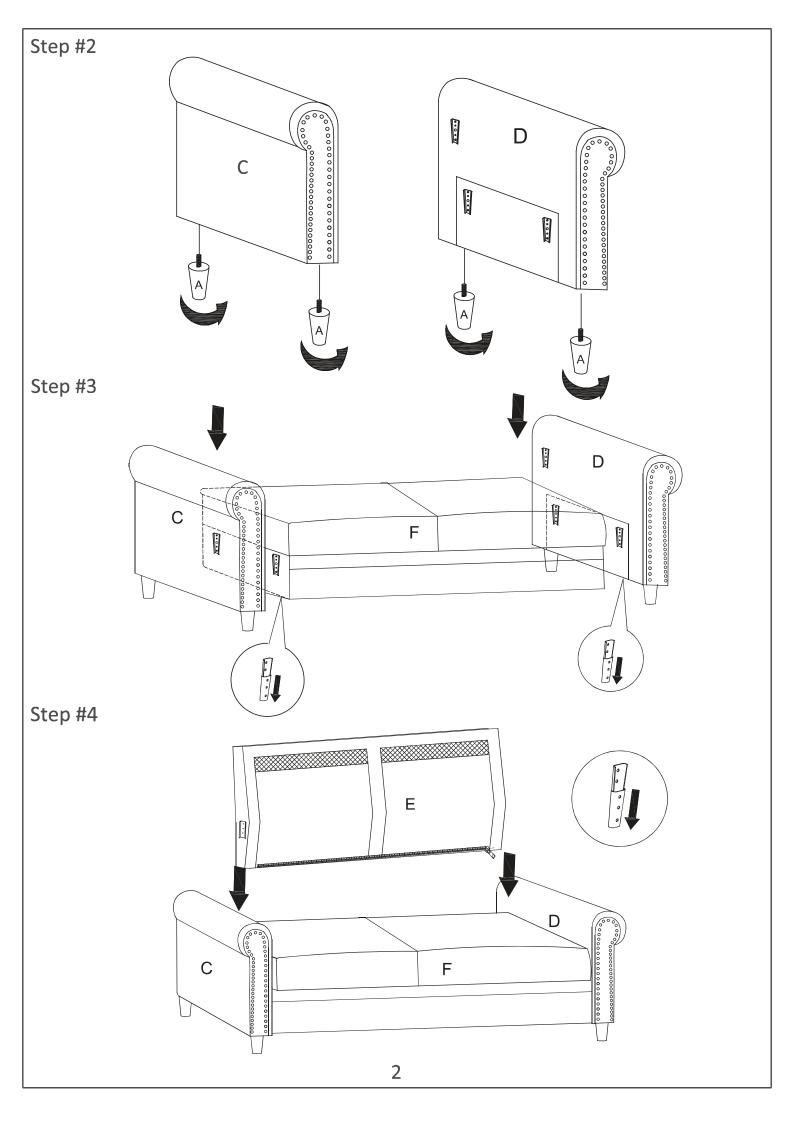

## **Assembly Instruction**

ITEM NO.: 9240BUE-3

SOFA

Legs, arms and back cushions are packed in the bottom of seat, please take out for assembly.

Note: Do not use power tools for assembly. Power tools increase the risk of over tightening which lead to splitting or cracking the wood.

## Component list

| No | Drawing                                                                                                                                                                                                                                                                                                                                                                                                                                                                                                                                                                                                                                                                                                                                                                                                                                                                                                                                                                                                                                                                                                                                                                                                                                                                                                                                                                                                                                                                                                                                                                                                                                                                                                                                                                                                                                                                                                                                                                                                                                                                                                                        | Qty | Description          |
|----|--------------------------------------------------------------------------------------------------------------------------------------------------------------------------------------------------------------------------------------------------------------------------------------------------------------------------------------------------------------------------------------------------------------------------------------------------------------------------------------------------------------------------------------------------------------------------------------------------------------------------------------------------------------------------------------------------------------------------------------------------------------------------------------------------------------------------------------------------------------------------------------------------------------------------------------------------------------------------------------------------------------------------------------------------------------------------------------------------------------------------------------------------------------------------------------------------------------------------------------------------------------------------------------------------------------------------------------------------------------------------------------------------------------------------------------------------------------------------------------------------------------------------------------------------------------------------------------------------------------------------------------------------------------------------------------------------------------------------------------------------------------------------------------------------------------------------------------------------------------------------------------------------------------------------------------------------------------------------------------------------------------------------------------------------------------------------------------------------------------------------------|-----|----------------------|
| А  |                                                                                                                                                                                                                                                                                                                                                                                                                                                                                                                                                                                                                                                                                                                                                                                                                                                                                                                                                                                                                                                                                                                                                                                                                                                                                                                                                                                                                                                                                                                                                                                                                                                                                                                                                                                                                                                                                                                                                                                                                                                                                                                                | 4   | WOODEN LEG H:4.7INCH |
| В  |                                                                                                                                                                                                                                                                                                                                                                                                                                                                                                                                                                                                                                                                                                                                                                                                                                                                                                                                                                                                                                                                                                                                                                                                                                                                                                                                                                                                                                                                                                                                                                                                                                                                                                                                                                                                                                                                                                                                                                                                                                                                                                                                | 1   | LSF BACK CUSHION     |
| B1 |                                                                                                                                                                                                                                                                                                                                                                                                                                                                                                                                                                                                                                                                                                                                                                                                                                                                                                                                                                                                                                                                                                                                                                                                                                                                                                                                                                                                                                                                                                                                                                                                                                                                                                                                                                                                                                                                                                                                                                                                                                                                                                                                | 1   | RSF BACK CUSHION     |
| С  |                                                                                                                                                                                                                                                                                                                                                                                                                                                                                                                                                                                                                                                                                                                                                                                                                                                                                                                                                                                                                                                                                                                                                                                                                                                                                                                                                                                                                                                                                                                                                                                                                                                                                                                                                                                                                                                                                                                                                                                                                                                                                                                                | 1   | LSF ARM              |
| D  |                                                                                                                                                                                                                                                                                                                                                                                                                                                                                                                                                                                                                                                                                                                                                                                                                                                                                                                                                                                                                                                                                                                                                                                                                                                                                                                                                                                                                                                                                                                                                                                                                                                                                                                                                                                                                                                                                                                                                                                                                                                                                                                                | 1   | RSF ARM              |
| Е  |                                                                                                                                                                                                                                                                                                                                                                                                                                                                                                                                                                                                                                                                                                                                                                                                                                                                                                                                                                                                                                                                                                                                                                                                                                                                                                                                                                                                                                                                                                                                                                                                                                                                                                                                                                                                                                                                                                                                                                                                                                                                                                                                | 1   | BACK REST            |
| F  | Date Date of the latest of the | 1   | SEAT                 |