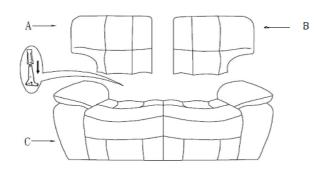

## PARTS LIST

| NO. | DRAWING | QTY | DESCRIPTION   |
|-----|---------|-----|---------------|
| A   |         | 1   | LSF BACK REST |
| В   |         | 1   | RSF BACK REST |
| С   |         | 1   | SEAT          |

Please follow the drawings below to assemble the item.

Step 1. Align the female brackets at the back onto the male brackets at the seat, insert and push to the end, make sure the brackets are secured in position.