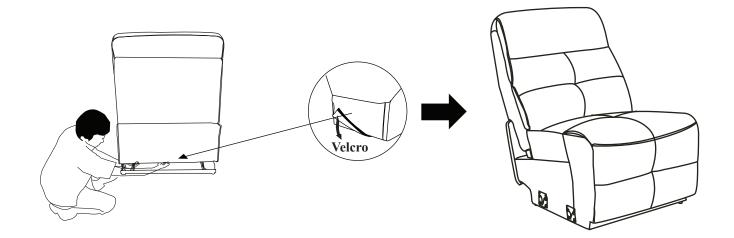

## Assembly Instruction Armless Chair ITEM NO.:9469NVB-AC

NOTE: Do not use power tools for assembly. Power tools increase the risk of over tightening which leads to splitting or cracking the wood.

## **COMPONENT LIST (CHAIR)**

| NO. | DRAWING | QTY  | DESCRIPTION |
|-----|---------|------|-------------|
| Α   |         | 1 PC | BACK REST   |
| В   |         | 1 PC | SEAT        |

STEP#1



STEP#2



## STEP#3

Connect each piece.



## CARE INSTRUCTION FOR POLYESTER:

In order to maintain the original appearance of your polyester furniture, please follow below simple care procedure :

- Avoid exposing furniture directly to sunlight or heating and air conditioning outlets. Exposure to sunlight or heating and air conditioning outlets will fade/damage polyester.
- Wipe gently with a damp soft cloth to remove dust, dirt and any grime build up.