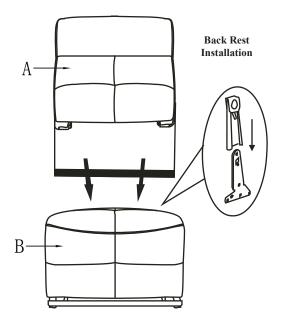

## **COMPONENT LIST (CHAIR)**

| NO. | DRAWING | QTY  | DESCRIPTION |
|-----|---------|------|-------------|
| Α   |         | 1 PC | BACK REST   |
| В   |         | 1 PC | SEAT        |

STEP#1

STEP#2