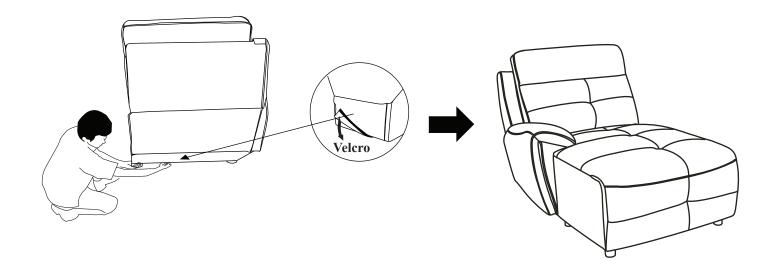

# Assembly Instruction LSF Chaise, Push Back Recliner ITEM NO.:9469NVB-LC

NOTE: Do not use power tools for assembly. Power tools increase the risk of over tightening which leads to splitting or cracking the wood.

#### **COMPONENT LIST (CHAIR)**

| NO. | DRAWING | QTY  | DESCRIPTION |
|-----|---------|------|-------------|
| A   |         | 1 PC | BACK REST   |
| В   |         | 1 PC | SEAT        |

## STEP#1



## STEP#2



## STEP#3



Connect each piece.



#### **CARE INSTRUCTION FOR POLYESTER:**

In order to maintain the original appearance of your polyester furniture, please follow below simple care procedure:

- Avoid exposing furniture directly to sunlight or heating and air conditioning outlets. Exposure to sunlight or heating and air conditioning outlets will fade/damage polyester.
- Wipe gently with a damp soft cloth to remove dust, dirt and any grime build up.