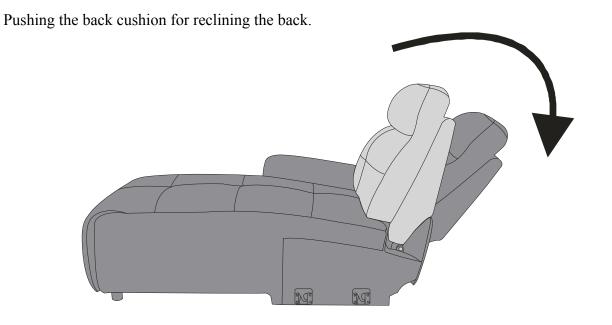

# Assembly Instruction LSF Chaise, Push Back Recliner ITEM NO.:9469NVB-LC

NOTE: Do not use power tools for assembly. Power tools increase the risk of over tightening which leads to splitting or cracking the wood.

#### **COMPONENT LIST (CHAIR)**

| NO. | DRAWING | QTY  | DESCRIPTION |
|-----|---------|------|-------------|
| A   |         | 1 PC | BACK REST   |
| В   |         | 1 PC | SEAT        |

## STEP#1



## STEP#2



## STEP#3



Connect each piece.



#### **CARE INSTRUCTION FOR POLYESTER:**

In order to maintain the original appearance of your polyester furniture, please follow below simple care procedure:

- Avoid exposing furniture directly to sunlight or heating and air conditioning outlets. Exposure to sunlight or heating and air conditioning outlets will fade/damage polyester.
- Wipe gently with a damp soft cloth to remove dust, dirt and any grime build up.