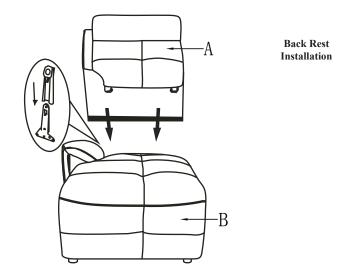

#### **COMPONENT LIST (CHAIR)**

| NO. | DRAWING | QTY  | DESCRIPTION |
|-----|---------|------|-------------|
| A   |         | 1 PC | BACK REST   |
| В   |         | 1 PC | SEAT        |

## STEP#1