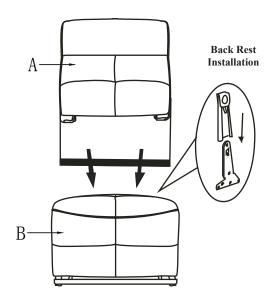

### **COMPONENT LIST (CHAIR)**

| NO. | DRAWING | QTY  | DESCRIPTION |
|-----|---------|------|-------------|
| A   |         | 1 PC | BACK REST   |
| В   |         | 1 PC | SEAT        |

## STEP#1