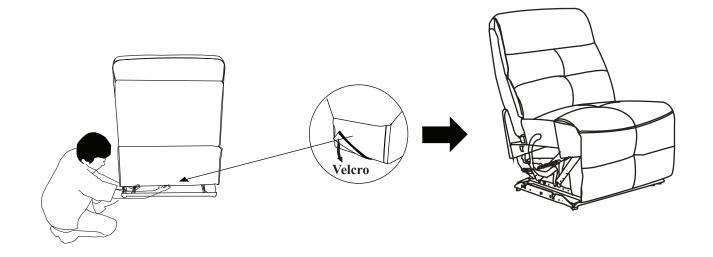

# Assembly Instruction Armless Reclining Chair ITEM NO.:9469NVB-AR

NOTE: Do not use power tools for assembly. Power tools increase the risk of over tightening which leads to splitting or cracking the wood.

### **COMPONENT LIST (CHAIR)**

| NO. | DRAWING | QTY  | DESCRIPTION |
|-----|---------|------|-------------|
| A   |         | 1 PC | BACK REST   |
| В   |         | 1 PC | SEAT        |

## STEP#1



## STEP#2



### STEP#3

Use the handle to open the recliner.



### STEP#4

Connect each piece.



### CARE INSTRUCTION FOR POLYESTER:

In order to maintain the original appearance of your polyester furniture, please follow below simple care procedure:

- Avoid exposing furniture directly to sunlight or heating and air conditioning outlets. Exposure to sunlight or heating and air conditioning outlets will fade/damage polyester.
- Wipe gently with a damp soft cloth to remove dust, dirt and any grime build up.