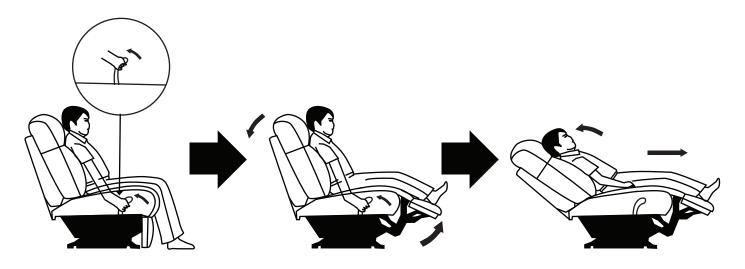

# Assembly Instruction Armless Reclining Chair ITEM NO.:9469NVB-AR

NOTE: Do not use power tools for assembly. Power tools increase the risk of over tightening which leads to splitting or cracking the wood.

### **COMPONENT LIST (CHAIR)**

| NO. | DRAWING | QTY  | DESCRIPTION |
|-----|---------|------|-------------|
| A   |         | 1 PC | BACK REST   |
| В   |         | 1 PC | SEAT        |

## STEP#1



## STEP#2



### STEP#3

Use the handle to open the recliner.



### STEP#4

Connect each piece.



### CARE INSTRUCTION FOR POLYESTER:

In order to maintain the original appearance of your polyester furniture, please follow below simple care procedure:

- Avoid exposing furniture directly to sunlight or heating and air conditioning outlets. Exposure to sunlight or heating and air conditioning outlets will fade/damage polyester.
- Wipe gently with a damp soft cloth to remove dust, dirt and any grime build up.