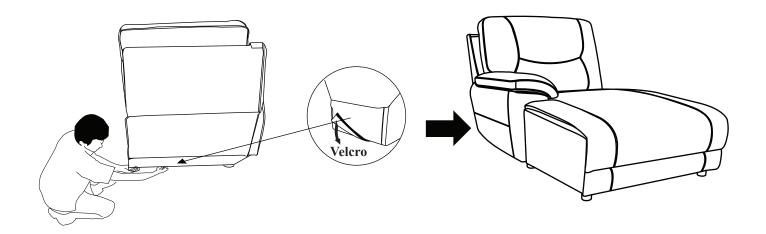

## Assembly Instruction Left Side Chaise,Push Back Recliner ITEM NO.: 8490GRY/BRW-LC

NOTE: Do not use power tools for assembly. Power tools increase the risk of over tightening which leads to splitting or cracking the wood.

### **COMPONENT LIST (CHAIR)**

| NO. | DRAWING | QTY  | DESCRIPTION |
|-----|---------|------|-------------|
| A   |         | 1 PC | BACK REST   |
| В   |         | 1 PC | SEAT        |

## STEP#1



STEP#2



## STEP#3

Pushing the back cushion for reclining the back.





#### CARE INSTRUCTION FOR POLYESTER:

# In order to maintain the original appearance of your polyester furniture, please follow below simple care procedure :

- Avoid exposing furniture directly to sunlight or heating and air conditioning outlets. Exposure to sunlight or heating and air conditioning outlets will fade/damage polyester.
- Wipe gently with a damp soft cloth to remove dust, dirt and any grime build up.