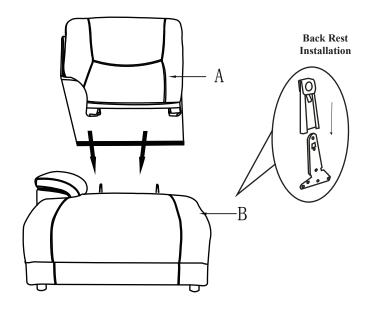

### **COMPONENT LIST (CHAIR)**

| NO. | DRAWING | QTY  | DESCRIPTION |
|-----|---------|------|-------------|
| A   |         | 1 PC | BACK REST   |
| В   |         | 1 PC | SEAT        |

## STEP#1

STEP#2