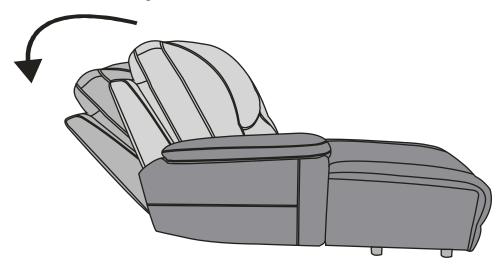

## Assembly Instruction Left Side Chaise,Push Back Recliner ITEM NO.: 8490GRY/BRW-LC

NOTE: Do not use power tools for assembly. Power tools increase the risk of over tightening which leads to splitting or cracking the wood.

### **COMPONENT LIST (CHAIR)**

| NO. | DRAWING | QTY  | DESCRIPTION |
|-----|---------|------|-------------|
| A   |         | 1 PC | BACK REST   |
| В   |         | 1 PC | SEAT        |

## STEP#1



STEP#2



## STEP#3

Pushing the back cushion for reclining the back.





#### CARE INSTRUCTION FOR POLYESTER:

# In order to maintain the original appearance of your polyester furniture, please follow below simple care procedure :

- Avoid exposing furniture directly to sunlight or heating and air conditioning outlets. Exposure to sunlight or heating and air conditioning outlets will fade/damage polyester.
- Wipe gently with a damp soft cloth to remove dust, dirt and any grime build up.