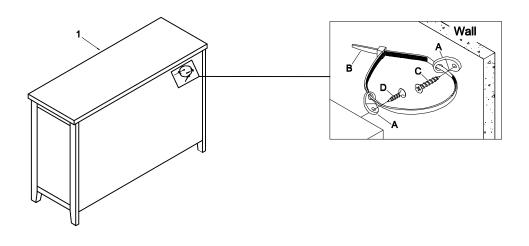

## **ASSEMBLY INSTRUCTION**

ITEM NO.: 5567GY-40 SERVER

| PART LIST |        |  |     |  |
|-----------|--------|--|-----|--|
| 1         | Server |  | 1pc |  |

| ANTI-TIPPING HARDWARE PACK |          |                         |      |  |
|----------------------------|----------|-------------------------|------|--|
| Α                          | <b>©</b> | Bracket                 | 2pcs |  |
| В                          | O        | Tie Wrap                | 1pc  |  |
| С                          | Ømm.     | Long Screw #6 x 1-1/2"L | 1pc  |  |
| D                          | 3m       | Short Screw #6 x 3/4"L  | 1pc  |  |