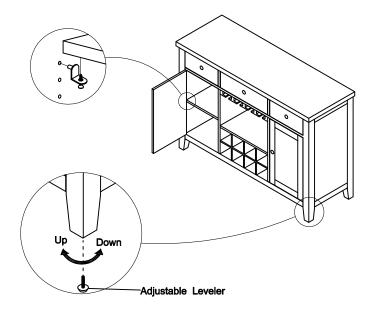

Step 1

Completed

For items use on wooden floor, hard surfaces or carpets, it is recommended to Install protective pads under all legs and supports to avoid/prevent from damages/scratches and discoloration.