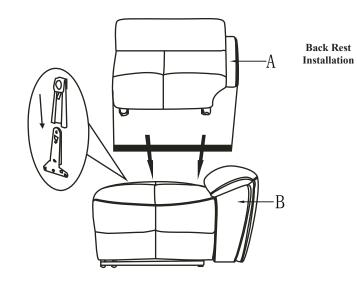

## **COMPONENT LIST (CHAIR)**

| NO. | DRAWING | QTY  | DESCRIPTION |
|-----|---------|------|-------------|
| A   |         | 1 PC | BACK REST   |
| В   |         | 1 PC | SEAT        |

STEP#1

STEP#2