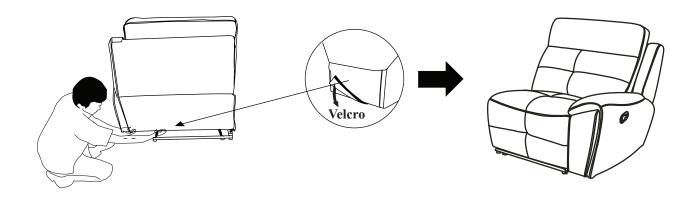

## Assembly Instruction RSF Reclining Chair ITEM NO.:9469NVB-RR

NOTE: Do not use power tools for assembly. Power tools increase the risk of over tightening which leads to splitting or cracking the wood.

## **COMPONENT LIST (CHAIR)**

| NO. | DRAWING | QTY  | DESCRIPTION |
|-----|---------|------|-------------|
| A   |         | 1 PC | BACK REST   |
| В   |         | 1 PC | SEAT        |

STEP#1



STEP#2



## STEP#3

Connect each piece.



## CARE INSTRUCTION FOR POLYESTER:

In order to maintain the original appearance of your polyester furniture, please follow below simple care procedure :

- Avoid exposing furniture directly to sunlight or heating and air conditioning outlets. Exposure to sunlight or heating and air conditioning outlets will fade/damage polyester.
- Wipe gently with a damp soft cloth to remove dust, dirt and any grime build up.