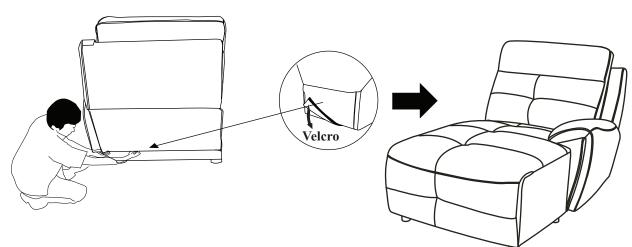

# Assembly Instruction RSF Chaise,Push Back Recliner ITEM NO.:9469NVB-RC

NOTE: Do not use power tools for assembly. Power tools increase the risk of over tightening which leads to splitting or cracking the wood.

### **COMPONENT LIST (CHAIR)**

| NO. | DRAWING | QTY  | DESCRIPTION |
|-----|---------|------|-------------|
| Α   |         | 1 PC | BACK REST   |
| В   |         | 1 PC | SEAT        |



### STEP#2



## STEP#3

Pushing the back cushion for reclining the back.



### **STEP#4**

Connect each piece.



### CARE INSTRUCTION FOR POLYESTER:

In order to maintain the original appearance of your polyester furniture, please follow below simple care procedure :

- Avoid exposing furniture directly to sunlight or heating and air conditioning outlets. Exposure to sunlight or heating and air conditioning outlets will fade/damage polyester.
- Wipe gently with a damp soft cloth to remove dust, dirt and any grime build up.