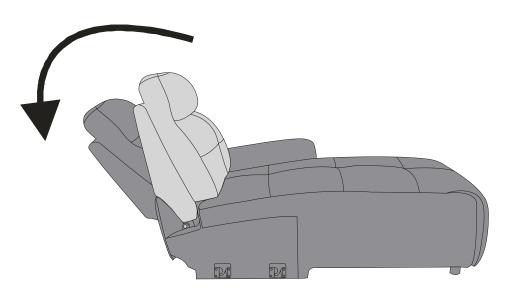

# Assembly Instruction RSF Chaise,Push Back Recliner ITEM NO.:9469NVB-RC

NOTE: Do not use power tools for assembly. Power tools increase the risk of over tightening which leads to splitting or cracking the wood.

### **COMPONENT LIST (CHAIR)**

| NO. | DRAWING | QTY  | DESCRIPTION |
|-----|---------|------|-------------|
| Α   |         | 1 PC | BACK REST   |
| В   |         | 1 PC | SEAT        |



### STEP#2



## STEP#3

Pushing the back cushion for reclining the back.



### **STEP#4**

Connect each piece.



### CARE INSTRUCTION FOR POLYESTER:

In order to maintain the original appearance of your polyester furniture, please follow below simple care procedure :

- Avoid exposing furniture directly to sunlight or heating and air conditioning outlets. Exposure to sunlight or heating and air conditioning outlets will fade/damage polyester.
- Wipe gently with a damp soft cloth to remove dust, dirt and any grime build up.