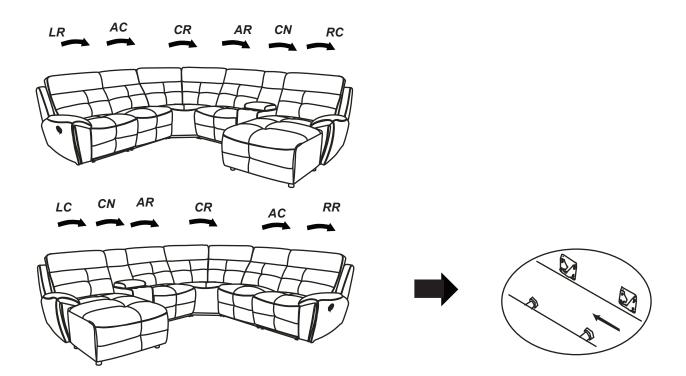

# Assembly Instruction RSF Chaise,Push Back Recliner ITEM NO.:9469NVB-RC

NOTE: Do not use power tools for assembly. Power tools increase the risk of over tightening which leads to splitting or cracking the wood.

### **COMPONENT LIST (CHAIR)**

| NO. | DRAWING | QTY  | DESCRIPTION |
|-----|---------|------|-------------|
| Α   |         | 1 PC | BACK REST   |
| В   |         | 1 PC | SEAT        |



### STEP#2



## STEP#3

Pushing the back cushion for reclining the back.



### **STEP#4**

Connect each piece.



### CARE INSTRUCTION FOR POLYESTER:

In order to maintain the original appearance of your polyester furniture, please follow below simple care procedure :

- Avoid exposing furniture directly to sunlight or heating and air conditioning outlets. Exposure to sunlight or heating and air conditioning outlets will fade/damage polyester.
- Wipe gently with a damp soft cloth to remove dust, dirt and any grime build up.