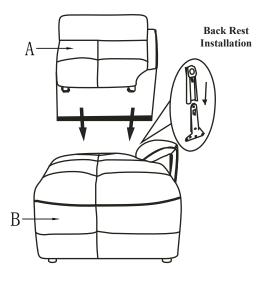

### **COMPONENT LIST (CHAIR)**

| NO. | DRAWING | QTY  | DESCRIPTION |
|-----|---------|------|-------------|
| Α   |         | 1 PC | BACK REST   |
| В   |         | 1 PC | SEAT        |