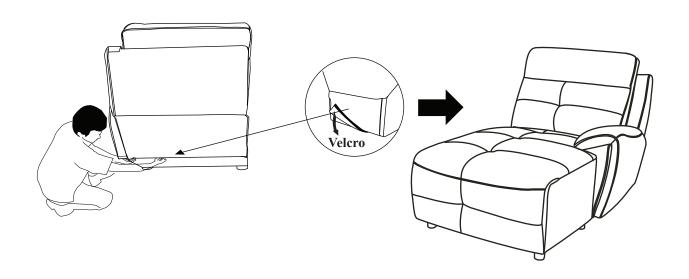

# Assembly Instruction RSF Chaise, Push Back Recliner ITEM NO.:9469NVB-RC

NOTE: Do not use power tools for assembly. Power tools increase the risk of over tightening which leads to splitting or cracking the wood.

### **COMPONENT LIST (CHAIR)**

| NO. | DRAWING | QTY  | DESCRIPTION |
|-----|---------|------|-------------|
| A   |         | 1 PC | BACK REST   |
| В   |         | 1 PC | SEAT        |

# STEP#1



## STEP#2



Connect each piece.



#### **CARE INSTRUCTION FOR POLYESTER:**

In order to maintain the original appearance of your polyester furniture, please follow below simple care procedure:

- Avoid exposing furniture directly to sunlight or heating and air conditioning outlets. Exposure to sunlight or heating and air conditioning outlets will fade/damage polyester.
- Wipe gently with a damp soft cloth to remove dust, dirt and any grime build up.