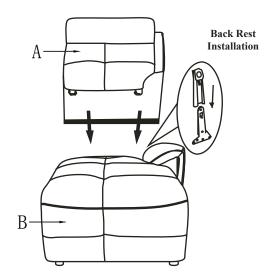

### **COMPONENT LIST (CHAIR)**

| NO. | DRAWING | QTY  | DESCRIPTION |
|-----|---------|------|-------------|
| A   |         | 1 PC | BACK REST   |
| В   |         | 1 PC | SEAT        |

# STEP#1