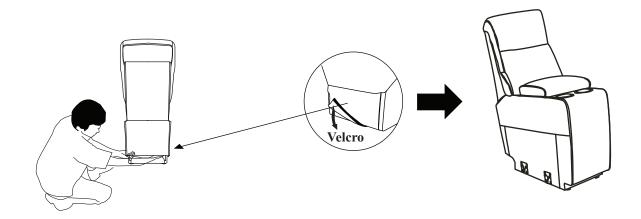

# Assembly Instruction Console ITEM NO.:9469NVB-CN

NOTE: Do not use power tools for assembly. Power tools increase the risk of over tightening which leads to splitting or cracking the wood.

## **COMPONENT LIST (CHAIR)**

| NO. | DRAWING | QTY  | DESCRIPTION |
|-----|---------|------|-------------|
| A   |         | 1 PC | BACK REST   |
| В   |         | 1 PC | SEAT        |
| C   |         | 3 PC | SCREW       |

### STEP#1

Take out the console back from back of seat, then use 3 pcs screws connect console back and seat in specified holes, tighten by hands.



### STEP#2



Connect each piece.



#### **CARE INSTRUCTION FOR POLYESTER:**

In order to maintain the original appearance of your polyester furniture, please follow below simple care procedure:

- Avoid exposing furniture directly to sunlight or heating and air conditioning outlets. Exposure to sunlight or heating and air conditioning outlets will fade/damage polyester.
- Wipe gently with a damp soft cloth to remove dust, dirt and any grime build up.