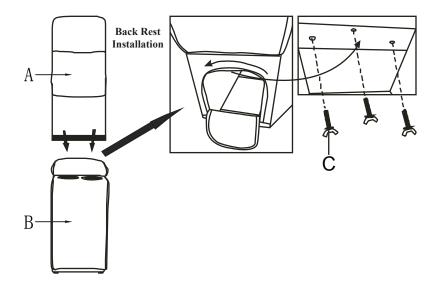

## **COMPONENT LIST (CHAIR)**

| NO. | DRAWING | QTY  | DESCRIPTION |
|-----|---------|------|-------------|
| A   |         | 1 PC | BACK REST   |
| В   |         | 1 PC | SEAT        |
| C   |         | 3 PC | SCREW       |

### STEP#1

Take out the console back from back of seat, then use 3 pcs screws connect console back and seat in specified holes, tighten by hands.