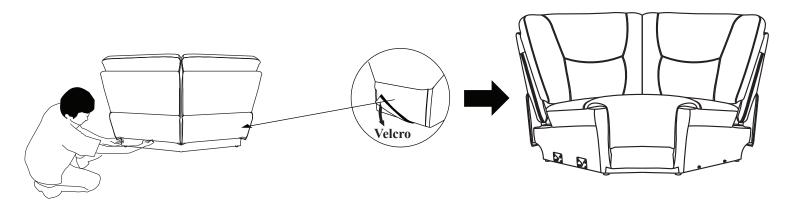

# Assembly Instruction Corner Seat

ITEM NO.: 8490GRY/BRW-CR

NOTE: Do not use power tools for assembly. Power tools increase the risk of over tightening which leads to splitting or cracking the wood.

## **COMPONENT LIST (CHAIR)**

| NO. | DRAWING | QTY  | DESCRIPTION   |
|-----|---------|------|---------------|
| A   |         | 1 PC | LSF BACK REST |
| В   |         | 1 PC | RSF BACK REST |
| C   |         | 1 PC | SEAT          |

# STEP#1



## STEP#2





#### **CARE INSTRUCTION FOR POLYESTER:**

In order to maintain the original appearance of your polyester furniture, please follow below simple care procedure:

- Avoid exposing furniture directly to sunlight or heating and air conditioning outlets. Exposure to sunlight or heating and air conditioning outlets will fade/damage polyester.
- Wipe gently with a damp soft cloth to remove dust, dirt and any grime build up.