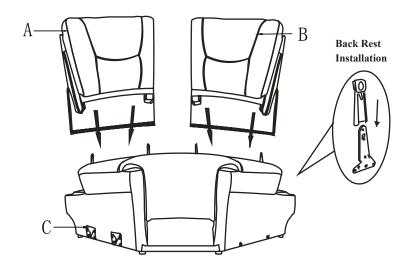

## **COMPONENT LIST (CHAIR)**

| NO. | DRAWING | QTY  | DESCRIPTION   |
|-----|---------|------|---------------|
| A   |         | 1 PC | LSF BACK REST |
| В   |         | 1 PC | RSF BACK REST |
| C   |         | 1 PC | SEAT          |

# STEP#1