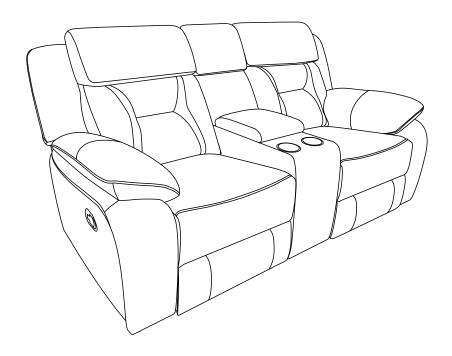

## **Assembly Instruction**

ITEM NO.: 8229NBE-2

DOUBLE RECLINING LOVE SEAT WITH CENTER CONSOLE

NOTE: Do not use power tools for assembly. Power tools increase the risk of over tightening which leads to splitting or cracking the wood.

## COMPONENT LIST (LOVE SEAT)

| NO. | DRAWING | QTY | DESCRIPTION          |
|-----|---------|-----|----------------------|
| А   |         | 1   | SEAT                 |
| В   |         | 1   | LSF BACK REST        |
| С   |         | 1   | CONSOLE<br>BACK REST |
| D   |         | 1   | RSF BACK REST        |