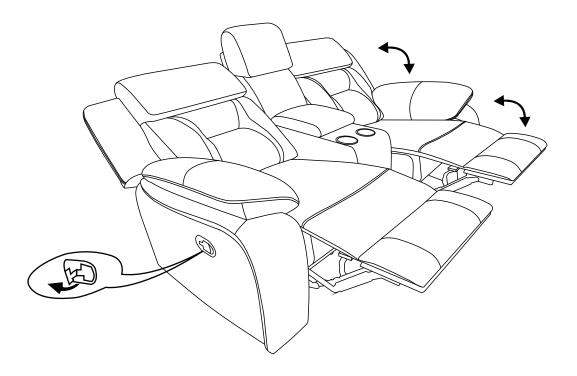

## **Assembly Instruction**

ITEM NO.: 8229NBE-2

DOUBLE RECLINING LOVE SEAT WITH CENTER CONSOLE

NOTE: Do not use power tools for assembly. Power tools increase the risk of over tightening which leads to splitting or cracking the wood.