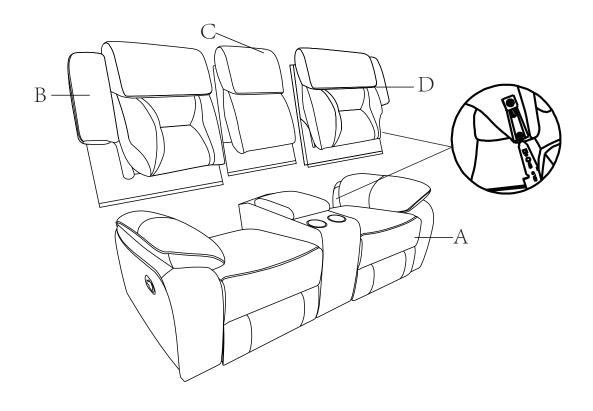

## COMPONENT LIST (LOVE SEAT)

| NO. | DRAWING | QTY | DESCRIPTION          |
|-----|---------|-----|----------------------|
| А   |         | 1   | SEAT                 |
| В   |         | 1   | LSF BACK REST        |
| С   |         | 1   | CONSOLE<br>BACK REST |
| D   |         | 1   | RSF BACK REST        |

STEP# 1
Attach LSF Back Rest(B) and RSF Back Rest(D) to the Seat (A).
STEP# 2

Attach Middle Console Back Rest (C) to the seat(A) .

STEP#4 Completed

PAGE 2 OF 3