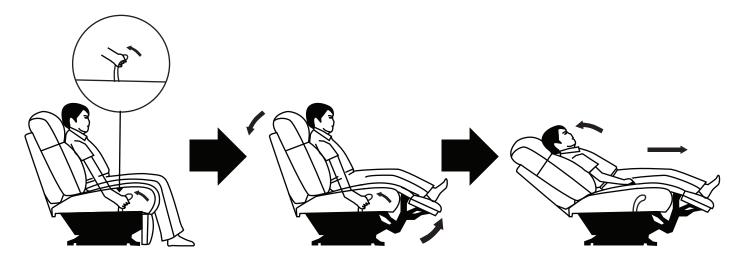

# Assembly Instruction Armless Reclining Chair ITEM NO.:9469DBR-AR

NOTE: Do not use power tools for assembly. Power tools increase the risk of over tightening which leads to splitting or cracking the wood.

### **COMPONENT LIST (CHAIR)**

| NO. | DRAWING | QTY  | DESCRIPTION |
|-----|---------|------|-------------|
| Α   |         | 1 PC | BACK REST   |
| В   |         | 1 PC | SEAT        |



STEP#2



## STEP#3

Use the handle to open the recliner.



#### STEP#4

Connect each piece.



#### CARE INSTRUCTION FOR POLYESTER:

# In order to maintain the original appearance of your polyester furniture, please follow below simple care procedure :

- Avoid exposing furniture directly to sunlight or heating and air conditioning outlets. Exposure to sunlight or heating and air conditioning outlets will fade/damage polyester.
- Wipe gently with a damp soft cloth to remove dust, dirt and any grime build up.

#### PLEASE KEEP ASSEMBLY INSTRUCTION FOR FUTURE REFERENCE