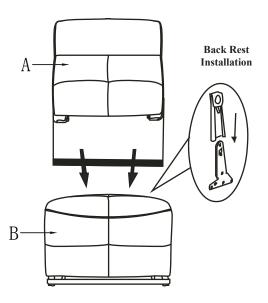

### **COMPONENT LIST (CHAIR)**

| NO. | DRAWING | QTY  | DESCRIPTION |
|-----|---------|------|-------------|
| Α   |         | 1 PC | BACK REST   |
| В   |         | 1 PC | SEAT        |

STEP#2