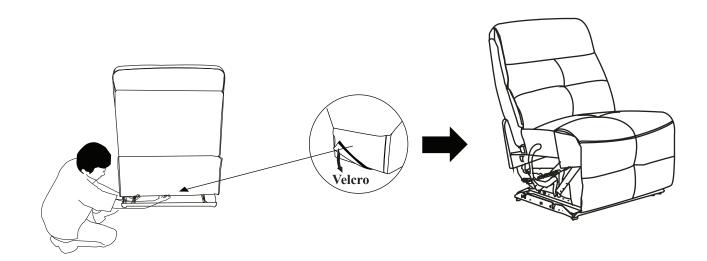

# Assembly Instruction Armless Reclining Chair ITEM NO.:9469DBR-AR

NOTE: Do not use power tools for assembly. Power tools increase the risk of over tightening which leads to splitting or cracking the wood.

### **COMPONENT LIST (CHAIR)**

| NO. | DRAWING | QTY  | DESCRIPTION |
|-----|---------|------|-------------|
| Α   |         | 1 PC | BACK REST   |
| В   |         | 1 PC | SEAT        |



STEP#2



## STEP#3

Use the handle to open the recliner.



#### STEP#4

Connect each piece.



#### CARE INSTRUCTION FOR POLYESTER:

# In order to maintain the original appearance of your polyester furniture, please follow below simple care procedure :

- Avoid exposing furniture directly to sunlight or heating and air conditioning outlets. Exposure to sunlight or heating and air conditioning outlets will fade/damage polyester.
- Wipe gently with a damp soft cloth to remove dust, dirt and any grime build up.

#### PLEASE KEEP ASSEMBLY INSTRUCTION FOR FUTURE REFERENCE