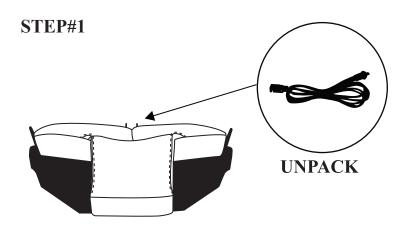

# Assembly Instruction CORNER SEAT ITEM NO.: 9459GY-CR

NOTE: Do not use power tools for assembly. Power tools increase the risk of over tightening which leads to splitting or cracking the wood.

### HARDWARE LIST

| NO. | DRAWING | QTY  | DESCRIPTION       |
|-----|---------|------|-------------------|
| 1   |         | 1 PC | EXTENSION<br>CORD |