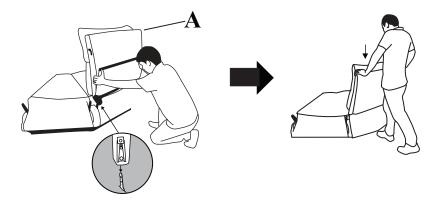

# Assembly Instruction CORNER SEAT ITEM NO.: 9459GY-CR

NOTE: Do not use power tools for assembly. Power tools increase the risk of over tightening which leads to splitting or cracking the wood.

### **COMPONENT LIST (CHAIR)**

| NO. | DRAWING | QTY  | DESCRIPTION             |
|-----|---------|------|-------------------------|
| A   |         | 1 PC | LSF CORNER<br>BACK REST |
| В   |         | 1 PC | RSF CORNER<br>BACK REST |
| C   |         | 1 PC | CORNER<br>SEAT          |

### HARDWARE LIST

| NO. | DRAWING | QTY  | DESCRIPTION       |
|-----|---------|------|-------------------|
| 1   |         | 1 PC | EXTENSION<br>CORD |



## STEP#2



## STEP#3



### STEP#4



### STEP#5



#### **REMARK:**

\*Adaptor set and Y cable are packed in LRPW for sectional combination with RRPW.



#### STEP#6



### **CARE INSTRUCTION FOR POLYESTER:**

In order to maintain the original appearance of your polyester furniture, please follow below simple care procedure:

- Avoid exposing furniture directly to sunlight or heating and air conditioning outlets. Exposure to sunlight or heating and air conditioning outlets will fade/damage polyester.
- Wipe gently with a damp soft cloth to remove dust, dirt and any grime build up.