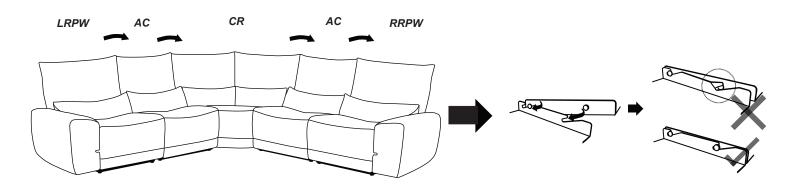

#### **REMARK:**

\*Adaptor set and Y cable are packed in LRPW for sectional combination with RRPW.