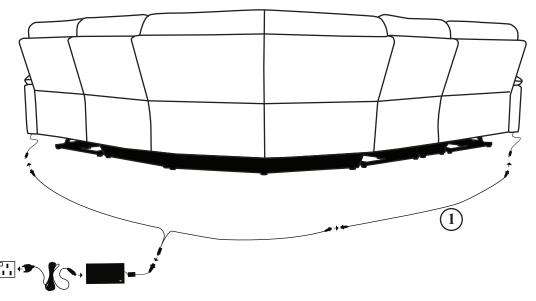

# Assembly Instruction CORNER SEAT ITEM NO.: 9459GY-CR

NOTE: Do not use power tools for assembly. Power tools increase the risk of over tightening which leads to splitting or cracking the wood.

### **COMPONENT LIST (CHAIR)**

| NO. | DRAWING | QTY  | DESCRIPTION             |
|-----|---------|------|-------------------------|
| A   |         | 1 PC | LSF CORNER<br>BACK REST |
| В   |         | 1 PC | RSF CORNER<br>BACK REST |
| C   |         | 1 PC | CORNER<br>SEAT          |

### HARDWARE LIST

| NO. | DRAWING | QTY  | DESCRIPTION       |
|-----|---------|------|-------------------|
| 1   |         | 1 PC | EXTENSION<br>CORD |



## STEP#2



## STEP#3



### STEP#4



### STEP#5



#### **REMARK:**

\*Adaptor set and Y cable are packed in LRPW for sectional combination with RRPW.



#### STEP#6



### **CARE INSTRUCTION FOR POLYESTER:**

In order to maintain the original appearance of your polyester furniture, please follow below simple care procedure:

- Avoid exposing furniture directly to sunlight or heating and air conditioning outlets. Exposure to sunlight or heating and air conditioning outlets will fade/damage polyester.
- Wipe gently with a damp soft cloth to remove dust, dirt and any grime build up.