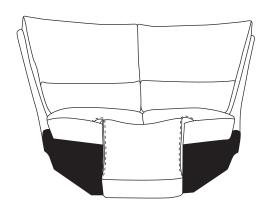

# Assembly Instruction CORNER SEAT ITEM NO.: 9459GY-CR

NOTE: Do not use power tools for assembly. Power tools increase the risk of over tightening which leads to splitting or cracking the wood.

### **COMPONENT LIST (CHAIR)**

| NO. | DRAWING | QTY  | DESCRIPTION             |
|-----|---------|------|-------------------------|
| A   |         | 1 PC | LSF CORNER<br>BACK REST |
| В   |         | 1 PC | RSF CORNER<br>BACK REST |
| C   |         | 1 PC | CORNER<br>SEAT          |

### HARDWARE LIST

| NO. | DRAWING | QTY  | DESCRIPTION       |
|-----|---------|------|-------------------|
| 1   |         | 1 PC | EXTENSION<br>CORD |



## STEP#2



## STEP#3



### STEP#4



### STEP#5



#### **REMARK:**

\*Adaptor set and Y cable are packed in LRPW for sectional combination with RRPW.



#### STEP#6



### **CARE INSTRUCTION FOR POLYESTER:**

In order to maintain the original appearance of your polyester furniture, please follow below simple care procedure:

- Avoid exposing furniture directly to sunlight or heating and air conditioning outlets. Exposure to sunlight or heating and air conditioning outlets will fade/damage polyester.
- Wipe gently with a damp soft cloth to remove dust, dirt and any grime build up.