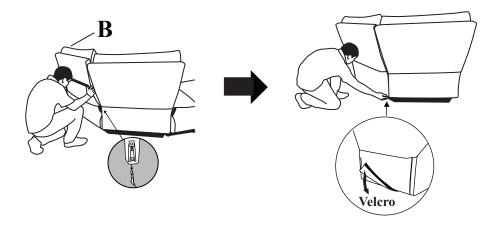

# Assembly Instruction CORNER SEAT ITEM NO.: 9459GY-CR

NOTE: Do not use power tools for assembly. Power tools increase the risk of over tightening which leads to splitting or cracking the wood.

### **COMPONENT LIST (CHAIR)**

| NO. | DRAWING | QTY  | DESCRIPTION             |
|-----|---------|------|-------------------------|
| A   |         | 1 PC | LSF CORNER<br>BACK REST |
| В   |         | 1 PC | RSF CORNER<br>BACK REST |
| C   |         | 1 PC | CORNER<br>SEAT          |

### HARDWARE LIST

| NO. | DRAWING | QTY  | DESCRIPTION       |
|-----|---------|------|-------------------|
| 1   |         | 1 PC | EXTENSION<br>CORD |



## STEP#2



## STEP#3



### STEP#4



### STEP#5



#### **REMARK:**

\*Adaptor set and Y cable are packed in LRPW for sectional combination with RRPW.



#### STEP#6



### **CARE INSTRUCTION FOR POLYESTER:**

In order to maintain the original appearance of your polyester furniture, please follow below simple care procedure:

- Avoid exposing furniture directly to sunlight or heating and air conditioning outlets. Exposure to sunlight or heating and air conditioning outlets will fade/damage polyester.
- Wipe gently with a damp soft cloth to remove dust, dirt and any grime build up.