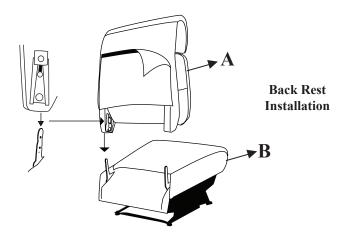

## **COMPONENT LIST (CHAIR)**

| NO. | DRAWING | QTY  | DESCRIPTION |
|-----|---------|------|-------------|
| A   |         | 1 PC | BACK REST   |
| В   |         | 1 PC | SEAT        |

STEP#1 QP-AI-P022-150-0

Align the female brackets at the back rest onto the male brackets at the seat, insert back rest to the seat then push to the end and make sure it is fixed in position securely.

STEP#3