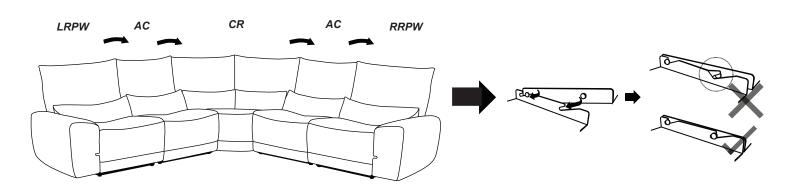

## Assembly Instruction ARMLESS CHAIR ITEM NO.: 9459GY-AC

NOTE: Do not use power tools for assembly. Power tools increase the risk of over tightening which leads to splitting or cracking the wood.