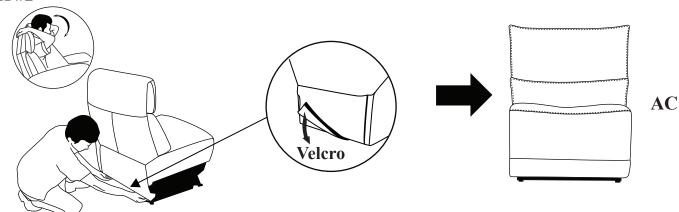

## Assembly Instruction ARMLESS CHAIR ITEM NO.: 9459GY-AC

NOTE: Do not use power tools for assembly. Power tools increase the risk of over tightening which leads to splitting or cracking the wood.