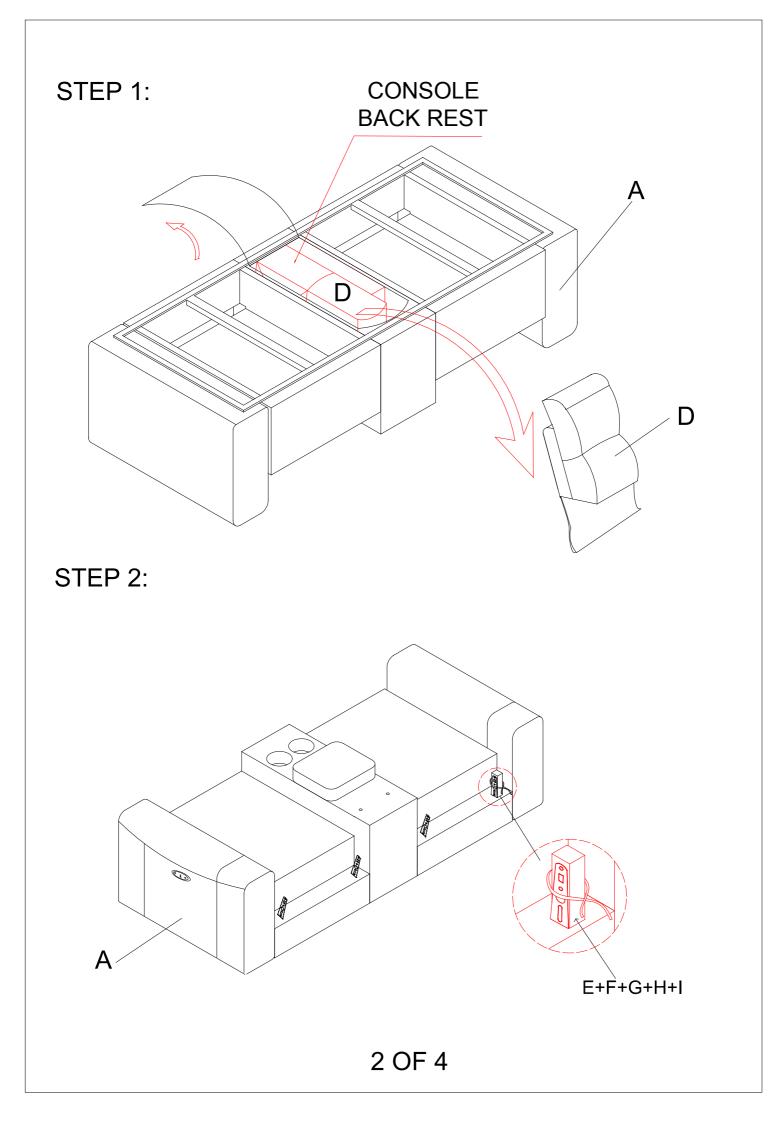

| NO. | DRAWING    | QTY | DESCRIPTION             |
|-----|------------|-----|-------------------------|
| А   |            | 1   | LOVESEAT                |
| В   | -          | 1   | LEFT BACK<br>REST       |
| С   |            | 1   | RIGHT BACK<br>REST      |
| D   | Ē          | 1   | CONSOLE<br>BACK REST    |
| Е   | <u>O</u>   | 2   | BOLT<br>5/16"*2-3/4"    |
| F   | $\bigcirc$ | 2   | FLAT WASHER<br>5/16"*22 |
| G   |            |     | Y CABLE                 |
| Н   |            |     | ADAPTOR                 |
| I   |            |     | PLUG WITH<br>WIRE       |