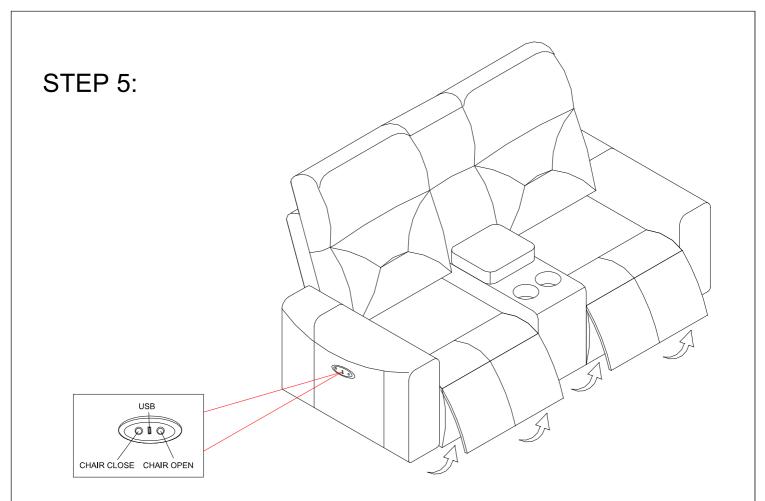

| NO. | DRAWING    | QTY | DESCRIPTION             |
|-----|------------|-----|-------------------------|
| А   |            | 1   | LOVESEAT                |
| В   | -          | 1   | LEFT BACK<br>REST       |
| С   |            | 1   | RIGHT BACK<br>REST      |
| D   | Ē          | 1   | CONSOLE<br>BACK REST    |
| Е   | <u>O</u>   | 2   | BOLT<br>5/16"*2-3/4"    |
| F   | $\bigcirc$ | 2   | FLAT WASHER<br>5/16"*22 |
| G   |            |     | Y CABLE                 |
| Н   |            |     | ADAPTOR                 |
| I   |            |     | PLUG WITH<br>WIRE       |