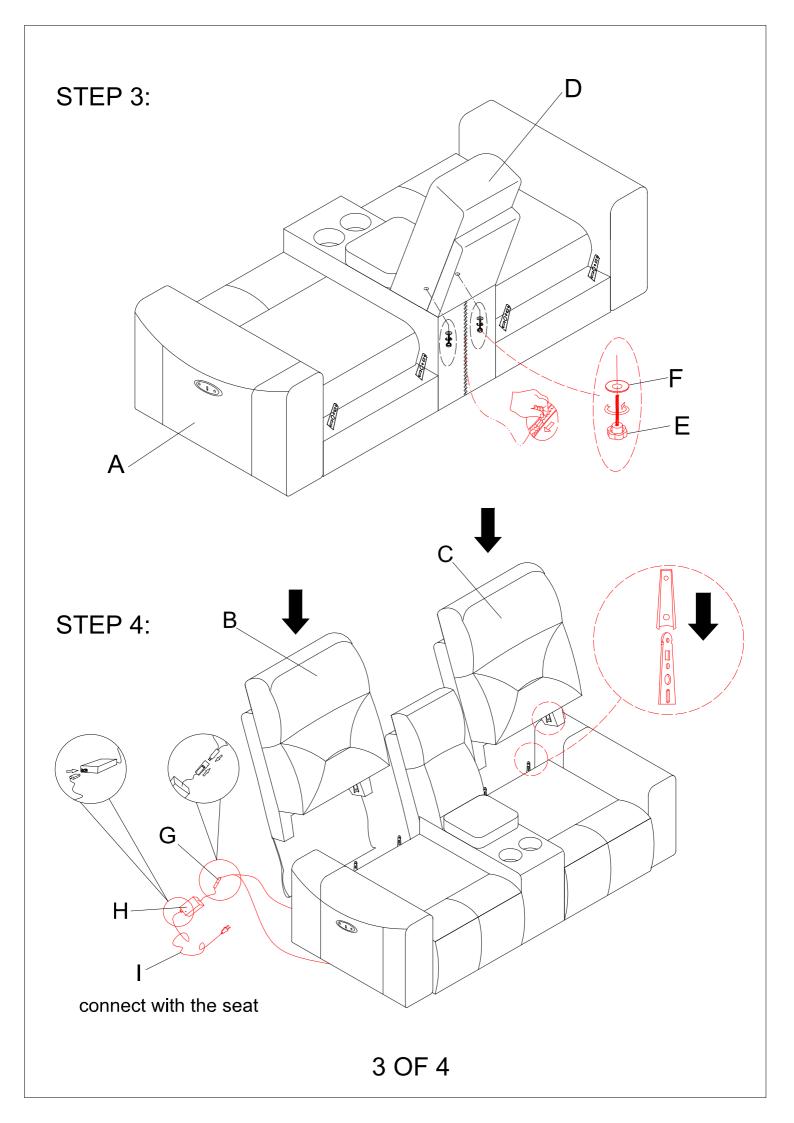

| NO. | DRAWING    | QTY | DESCRIPTION             |
|-----|------------|-----|-------------------------|
| А   |            | 1   | LOVESEAT                |
| В   | -          | 1   | LEFT BACK<br>REST       |
| С   |            | 1   | RIGHT BACK<br>REST      |
| D   | Ē          | 1   | CONSOLE<br>BACK REST    |
| Е   | <u>O</u>   | 2   | BOLT<br>5/16"*2-3/4"    |
| F   | $\bigcirc$ | 2   | FLAT WASHER<br>5/16"*22 |
| G   |            |     | Y CABLE                 |
| Н   |            |     | ADAPTOR                 |
| I   |            |     | PLUG WITH<br>WIRE       |