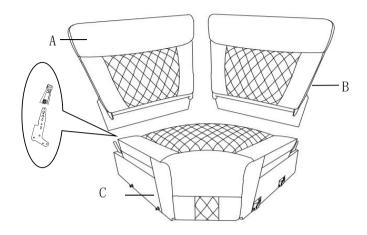

# CORNER SEAT ITEM NO: 9599GRY-CR/9599BRW-CR

NOTE: Do not use power tools for assembly. Power tools increase the risk of over tightening which lead to splitting or cracking the wood.

# **COMPONENT LIST**

| NO. | DRAWING | QTY | DESCRIPTION   |
|-----|---------|-----|---------------|
| A   |         | 1   | LSF BACK REST |
| В   |         | 1   | RSF BACK REST |
| С   |         | 1   | SEAT          |

## Please follow the drawings below to assemble the item.

Step 1. Align the female brackets at the back rest onto the male brackets at the seat, insert and push to the end, make sure the brackets are secured in position.