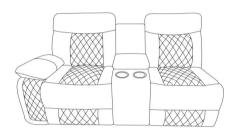

---|---------|-----|-------------------|
| A   |         | 1   | LSF ARM           |
| В   |         | 1   | LSF BACK REST     |
| С   |         | 1   | RSF BACK REST     |
| D   |         | 1   | CONSOLE BACK REST |
| E   |         | 1   | SEAT              |

#### Please follow the drawings below to assemble the item.

Step 1. Console back rest is stored in plastic bag at the bottom of the console. Please take out for assembly.

Step 3. Align the female brackets at the back rest onto the male brackets at the seat, insert and push to the end, make sure the brackets are secured in position.



Step 5.



Step 2. Insert the female brackets at the arm cushion onto the male brackets at the seat, insert and push to the end, make sure the brackets are secured in position.



Step 4. Completed



Step 6. Pull open handle to use reclining function



#### **CARE INSTRUCTION FOR LEATHER GEL:**

In order to maintain the original appearance of your leather gel furniture, please follow below simple care procedure :

• Avoid exposing furniture directly to sunlight or heating and air conditioning outlets.

Exposure to sunlight or heating and air conditioning outlets will fade/damage leather gel.

• Wipe gently with a damp soft cloth to remove dust, dirt and any grime build up.

#### PLEASE KEEP ASSEMBLY INSTRUCTION FOR FUTURE REFERENCE



# **ASSEMBLY INSTRUCTION**

# CORNER SEAT ITEM NO: 9599GRY-CR/9599BRW-CR

NOTE: Do not use power tools for assembly. Power tools increase the risk of over tightening which lead to splitting or cracking the wood.

# **COMPONENT LIST**

| NO. | DRAWING |