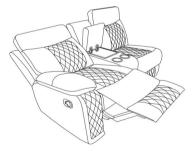

# LEFT SIDE RECLINING LOVE SEAT WITH CENTER CONSOLE ITEM NO: 9599GRY-2LCN/9599BRW-2LCN

NOTE: Do not use power tools for assembly. Power tools increase the risk of over tightening which lead to splitting or cracking the wood.

## **COMPONENT LIST**

| NO. | DRAWING | QTY | DESCRIPTION       |
|-----|---------|-----|-------------------|
| A   |         | 1   | LSF ARM           |
| В   |         | 1   | LSF BACK REST     |
| С   |         | 1   | RSF BACK REST     |
| D   |         | 1   | CONSOLE BACK REST |
| E   |         | 1   | SEAT              |

#### Please follow the drawings below to assemble the item.

Step 1. Console back rest is stored in plastic bag at the bottom of the console. Please take out for assembly.

Step 3. Align the female brackets at the back rest onto the male brackets at the seat, insert and push to the end, make sure the brackets are secured in position.

Step 5.

Step 2. Insert the female brackets at the arm cushion onto the male brackets at the seat, insert and push to the end, make sure the brackets are secured in position.

Step 4. Completed

Step 6. Pull open handle to use reclining function