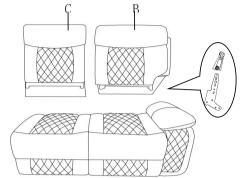

# **COMPONENT LIST**

| NO. | DRAWING | QTY | DESCRIPTION   |
|-----|---------|-----|---------------|
| A   |         | 1   | LSF BACK REST |
| В   |         | 1   | RSF BACK REST |
| С   |         | 1   | SEAT          |

## Please follow the drawings below to assemble the item.

Step 1. Align the female brackets at the back rest onto the male brackets at the seat, insert and push to the end, make sure the brackets are secured in position.

#### Step2. Completed

Step3.