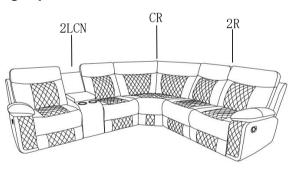

od.

### **COMPONENT LIST**

| NO. | DRAWING | QTY | DESCRIPTION   |
|-----|---------|-----|---------------|
| A   |         | 1   | RSF ARM       |
| В   |         | 1   | RSF BACK REST |
| С   |         | 1   | LSF BACK REST |
| D   |         | 1   | SEAT          |

#### Please follow the drawings below to assemble the item.

Step 1. Insert the female brackets at the arm cushion onto the male brackets at the seat, insert and push to the end, make sure the brackets are secured in position.

Step 3. Completed



Step 5.



Step 2. Align the female brackets at the back rest onto the male brackets at the seat, insert and push to the end, make sure the brackets are secured in position.



Step 4. Pull open handle to use reclining function



Step 6. Combine -2LCN/CR/2R to a whole set group



### CARE INSTRUCTION FOR LEATHER GEL:

In order to maintain the original appearance of your leather gel furniture, please follow below simple care procedure :

Avoid exposing furniture directly to sunlight or heating and air conditioning outlets.

Exposure to sunlight or heating and air conditioning outlets will fade/damage leather gel. ● Wipe gently with a damp soft cloth to remove dust, dirt and any grime build up.

### PLEASE KEEP ASSEMBLY INSTRUCTION FOR FUTURE REFERENCE