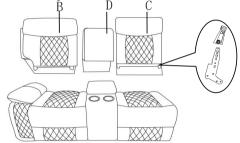

## **COMPONENT LIST**

| NO. | DRAWING | QTY | DESCRIPTION       |
|-----|---------|-----|-------------------|
| A   |         | 1   | LSF ARM           |
| В   |         | 1   | LSF BACK REST     |
| С   |         | 1   | RSF BACK REST     |
| D   |         | 1   | CONSOLE BACK REST |
| E   |         | 1   | SEAT              |

#### Please follow the drawings below to assemble the item.

Step 1. Console back rest is stored in plastic bag at the bottom of the console. Please take out for assembly.

Step 3. Align the female brackets at the back rest onto the male brackets at the seat, insert and push to the end, make sure the brackets are secured in position.

Step 5.

Step 2. Insert the female brackets at the arm cushion onto the male brackets at the seat, insert and push to the end, make sure the brackets are secured in position.

Step 4. Completed

Step 6. Pull open handle to use reclining function