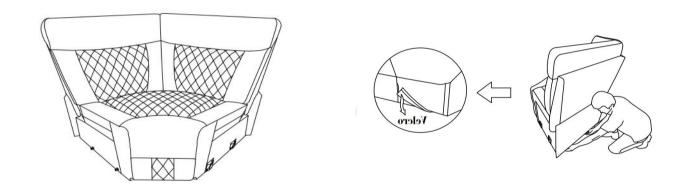

## Please follow the drawings below to assemble the item.

Step 1. Align the female brackets at the back rest onto the male brackets at the seat, insert and push to the end, make sure the brackets are secured in position.

#### Step2. Completed

Step3.