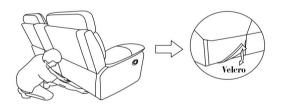

#### Please follow the drawings below to assemble the item.

Step 1. Console back rest is stored in plastic bag at the bottom of the console. Please take out for assembly.

Step 3. Align the female brackets at the back rest onto the male brackets at the seat, insert and push to the end, make sure the brackets are secured in position.