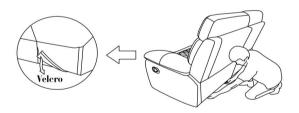

#### Please follow the drawings below to assemble the item.

Step 1. Console back rest is stored in plastic bag at the bottom of the console. Please take out for assembly.

Step 3. Align the female brackets at the back rest onto the male brackets at the seat, insert and push to the end, make sure the brackets are secured in position.

Step 5.

Step 2. Insert the female brackets at the arm cushion onto the male brackets at the seat, insert and push to the end, make sure the brackets are secured in position.

Step 4. Completed

Step 6. Pull open handle to use reclining function