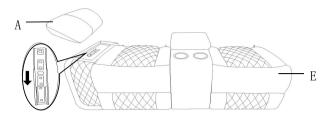

### **COMPONENT LIST**

| NO. | DRAWING | QTY | DESCRIPTION   |
|-----|---------|-----|---------------|
| A   |         | 1   | RSF ARM       |
| В   |         | 1   | RSF BACK REST |
| С   |         | 1   | LSF BACK REST |
| D   |         | 1   | SEAT          |

#### Please follow the drawings below to assemble the item.

Step 1. Insert the female brackets at the arm cushion onto the male brackets at the seat, insert and push to the end, make sure the brackets are secured in position.