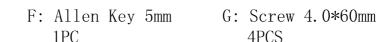

## ASSEMBLY INSTRUCTION

1885FN-1 FULL BED HEADBOARD

1885FN-2 FULL BED FOOTBOARD

1885FN-3 FULL BED RAILS & SLATS

HEADBOARD LIST: ( NOTE: HARDWARE PACK INSIDE THE CARTON OF 1885FN-1 )

A: Headboard 1PC

C: Spring Washer D: Flat Washer 4PCS

4PCS

E: Bolt M8\*30mm 4PCS

F: Allen Key 5mm 1PC

G: Screw 4.0\*60mm 4PCS

FOOTBOARD AND RAILS LIST: (NOTE: HARDWARE PACK INSIDE THE CARTON OF 1885FN-3)

B: Leg 2PCS C: Spring Washer D: Flat Washer E: Bolt M8\*30mm G: Screw 4.0\*60mm 4PCS