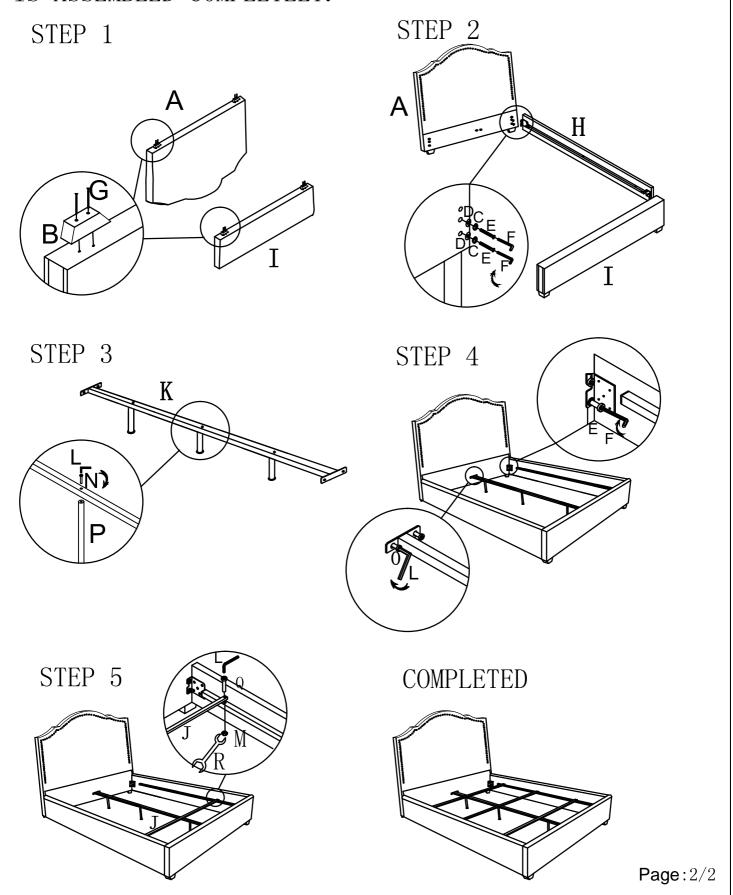

## ASSEMBLY INSTRUCTION

1885FN-1 FULL BED HEADBOARD

1885FN-2 FULL BED FOOTBOARD

1885FN-3 FULL BED RAILS & SLATS

HEADBOARD LIST: ( NOTE: HARDWARE PACK INSIDE THE CARTON OF 1885FN-1 )

A: Headboard 1PC

C: Spring Washer D: Flat Washer 4PCS

4PCS

E: Bolt M8\*30mm 4PCS

F: Allen Key 5mm 1PC

G: Screw 4.0\*60mm 4PCS

FOOTBOARD AND RAILS LIST: (NOTE: HARDWARE PACK INSIDE THE CARTON OF 1885FN-3)

B: Leg 2PCS C: Spring Washer D: Flat Washer E: Bolt M8\*30mm G: Screw 4.0\*60mm 4PCS

4PCS

4PCS

4PCS

H: Rail 2PCS

I: Footboard 1PC

9

M: Nut 1/4 N: Bolt 1/4\*15mm O: Bolt M6\*30mm P: Support Leg Q: Bolt 1/4\*48mm 6PCS 3PCS 4PCS

3PCS

R: Wrench 1/4\*35mm

1PC

Page: 1/2

ASSEMBLY INSTRUCTION FOR REGULAR BED SET.

NOTE: PLEASE DO NOT TIGHTEN ALL BOLTS UNTIL THE BED IS ASSEMBLED COMPLETELY.