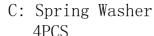

## ASSEMBLY INSTRUCTION

1885FN-1 FULL BED HEADBOARD

1885FN-2 FULL BED FOOTBOARD

1885FN-3 FULL BED RAILS & SLATS

HEADBOARD LIST: ( NOTE: HARDWARE PACK INSIDE THE CARTON OF 1885FN-1 )

A: Headboard 1PC

C: Spring Washer D: Flat Washer 4PCS

4PCS

E: Bolt M8\*30mm 4PCS

F: Allen Key 5mm 1PC

G: Screw 4.0\*60mm 4PCS

FOOTBOARD AND RAILS LIST: (NOTE: HARDWARE PACK INSIDE THE CARTON OF 1885FN-3)

B: Leg 2PCS C: Spring Washer D: Flat Washer E: Bolt M8\*30mm G: Screw 4.0\*60mm 4PCS

4PCS

4PCS

4PCS

H: Rail 2PCS

I: Footboard 1PC

9

M: Nut 1/4 N: Bolt 1/4\*15mm O: Bolt M6\*30mm P: Support Leg Q: Bolt 1/4\*48mm 6PCS 3PCS 4PCS

3PCS