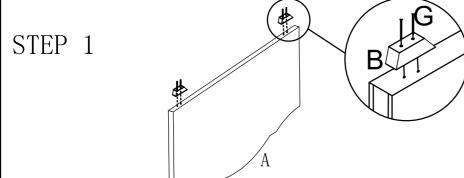

## ASSEMBLY INSTRUCTION

1885FN-1 FULL BED HEADBOARD

1885FN-2 FULL BED FOOTBOARD

1885FN-3 FULL BED RAILS & SLATS

HEADBOARD LIST: ( NOTE: HARDWARE PACK INSIDE THE CARTON OF 1885FN-1 )

A: Headboard 1PC

C: Spring Washer D: Flat Washer 4PCS

4PCS

E: Bolt M8\*30mm 4PCS

F: Allen Key 5mm 1PC

G: Screw 4.0\*60mm 4PCS

FOOTBOARD AND RAILS LIST: (NOTE: HARDWARE PACK INSIDE THE CARTON OF 1885FN-3)

B: Leg 2PCS C: Spring Washer D: Flat Washer E: Bolt M8\*30mm G: Screw 4.0\*60mm 4PCS

4PCS

4PCS

4PCS

H: Rail 2PCS

I: Footboard 1PC

9

M: Nut 1/4 N: Bolt 1/4\*15mm O: Bolt M6\*30mm P: Support Leg Q: Bolt 1/4\*48mm 6PCS 3PCS 4PCS

3PCS

R: Wrench 1/4\*35mm

1PC

Page: 1/2

ASSEMBLY INSTRUCTION FOR REGULAR BED SET.

NOTE: PLEASE DO NOT TIGHTEN ALL BOLTS UNTIL THE BED IS ASSEMBLED COMPLETELY.