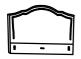

## ASSEMBLY INSTRUCTION

1885FN-1 FULL BED HEADBOARD

1885FN-2 FULL BED FOOTBOARD

1885FN-3 FULL BED RAILS & SLATS

HEADBOARD LIST: ( NOTE: HARDWARE PACK INSIDE THE CARTON OF 1885FN-1 )

A: Headboard 1PC

C: Spring Washer D: Flat Washer 4PCS

## ASSEMBLY INSTRUCTION

1885FN-1 FULL HEADBOARD

HEADBOARD LIST: ( NOTE: HARDWARE PACK INSIDE THE CARTON OF 1885FN-1 )

B: Leg

C: Spring Washer D: Flat Washer 4PCS 4PCS

4PCS

ASSEMBLY INSTRUCTION FOR 1885FN-1 FULL HEADBOARD ONLY. NOTE: PLEASE DO NOT TIGHTEN ALL BOLTS UNTIL THE BED IS ASSEMBLED COMPLETELY.