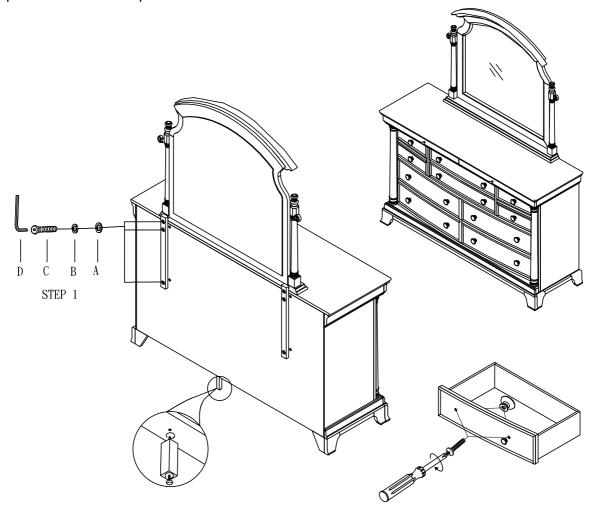

## MODEL: 1402W-6SW MIRROR

Thank you for purchasing this quality product. Be sure to check all packing material carefully for small parts which may have come loose inside the carton during shipment. Identify and count all parts and compare with the Parts List below.

Release the screw and pull from inner of the drawer. Assemble the drawer pull at the drawer front.

## HARDWARE LIST

| NO. | DRAWING    | Q' TY | DESCRIPTION           |
|-----|------------|-------|-----------------------|
| A   | 0          | 6     | 1/4"*19MM FLAT WASHER |
| В   | 9          | 6     | 1/4" SPRING WASHER    |
| С   | <b>(</b> ) | 6     | 1/4*1-3/8" BOLT       |
| D   |            | 1     | 4mm HEX-HEAD WRENCH   |