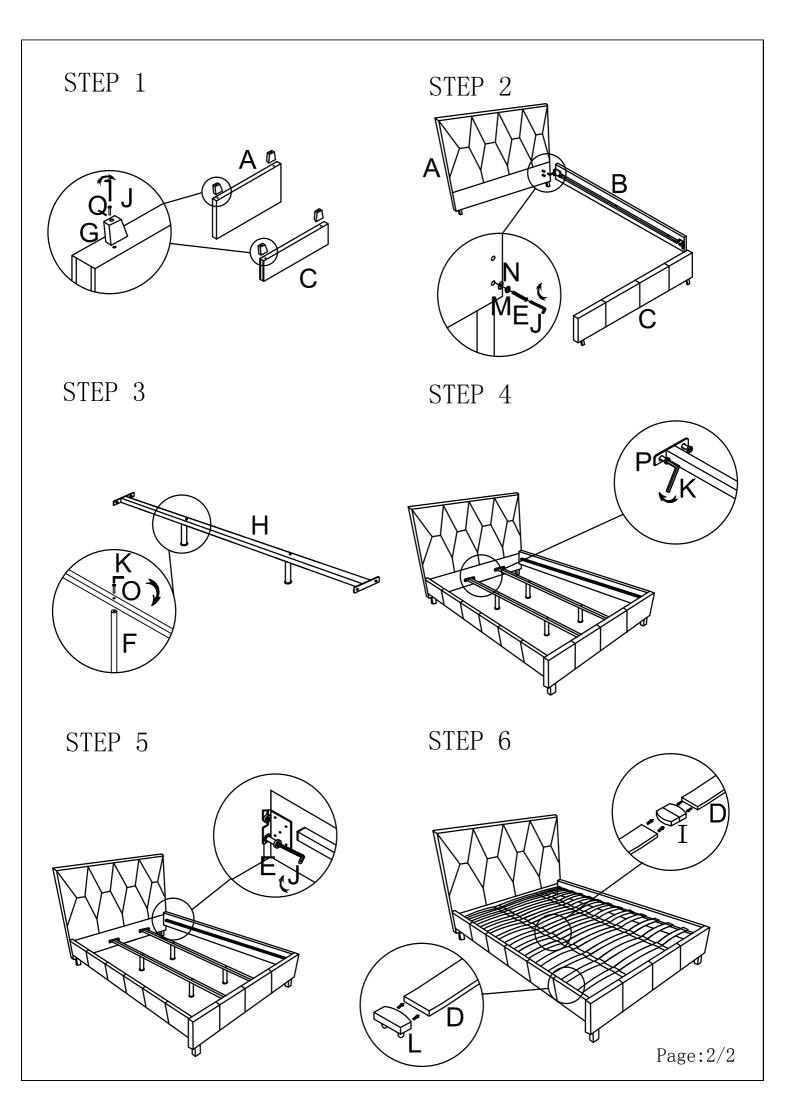

| ASSEMBLY INSTRUCTION<br>CAL KING BED                                                                                               |                                |                        |                                     |
|------------------------------------------------------------------------------------------------------------------------------------|--------------------------------|------------------------|-------------------------------------|
| HOMELEGANCE 1881 KPU-1CK CALIFORNIA KING HEADBOARD                                                                                 |                                |                        |                                     |
| 1881KPU-3CK CALIFORNIA KING FOOTBOARD & RAILS & SLATS<br><b>PART LIST:</b> (NOTE: HARDWARE PACK INSIDE THE CARTON OF 1881KPU-3CK ) |                                |                        |                                     |
|                                                                                                                                    |                                |                        |                                     |
| MY Y                                                                                                                               | I (                            |                        |                                     |
|                                                                                                                                    |                                |                        |                                     |
| A: Headboard<br>1PC                                                                                                                | B: Rail<br>2PCS                | C: Footboard<br>1PC    | D: Slat<br>39PCS                    |
|                                                                                                                                    |                                |                        |                                     |
|                                                                                                                                    |                                |                        |                                     |
| 000000                                                                                                                             |                                | $\Box$                 | <b></b>                             |
|                                                                                                                                    | E: Support Log                 | C. Plastic Log         | H. M. 111. M. 4.1                   |
| E: Bolt M8*30mm<br>8PCS                                                                                                            | F: Support Leg<br>4PC <b>S</b> | 4PCS                   | H: Middle Metal<br>Suport Rail 2PCS |
|                                                                                                                                    |                                |                        |                                     |
|                                                                                                                                    |                                |                        |                                     |
| I: Pipe Plug                                                                                                                       | J: Allen Key 5mm               | K: Allen Key 4mm       | L: Pipe Plug                        |
| 26PCS                                                                                                                              | 1PC                            | 1PC                    | 26PCS                               |
|                                                                                                                                    | $\bigcirc$                     | ()<br>)<br>)<br>)      | متتتتتا                             |
| M: Spring Washer<br>8PCS                                                                                                           | N: Flat Washer<br>8PCS         | 0: Bolt 1/4*15<br>4PCS | 5mm P: Bolt M6*30mm<br>8PCS         |
|                                                                                                                                    |                                |                        |                                     |
| Q: Bolt M8*50mm<br>4PCS                                                                                                            |                                |                        |                                     |
|                                                                                                                                    |                                |                        | Page:1/2                            |