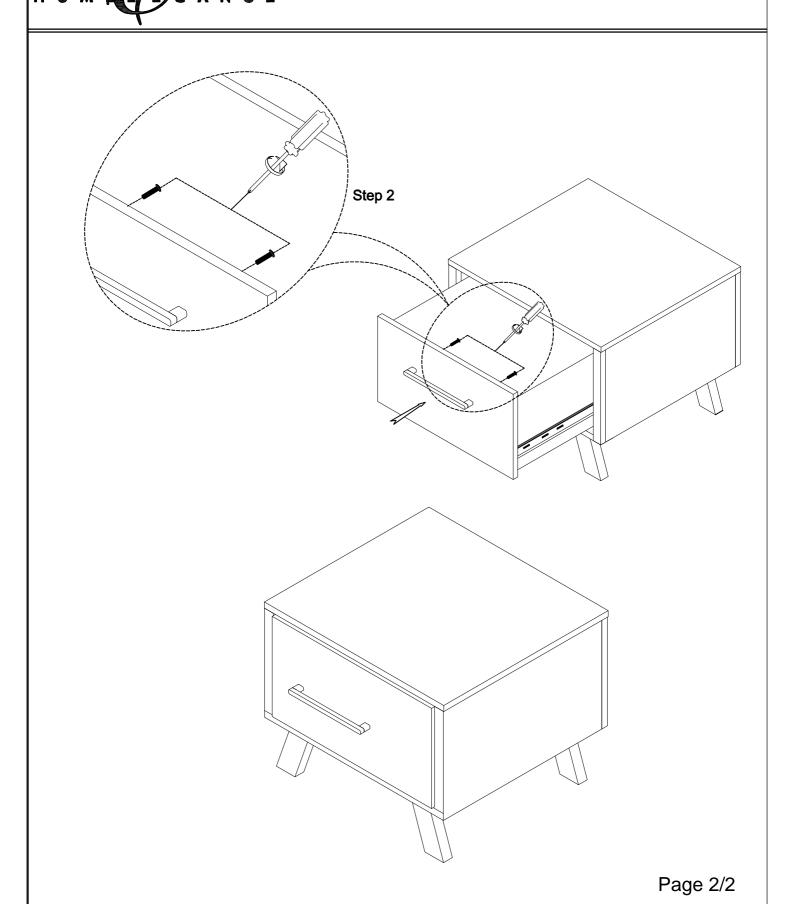

## ASSEMBLY INSTRUCTION INSTRUCTION D' ASSEMBLANGE

**DESCRIPTION: 1667-04 END TABLE, METAL LEG** 