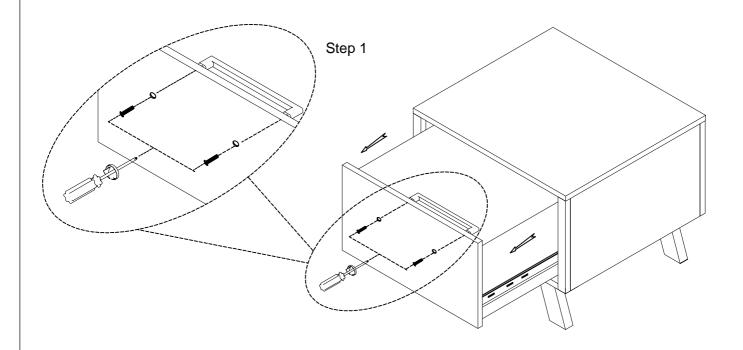

## ASSEMBLY INSTRUCTION INSTRUCTION D' ASSEMBLANGE

**DESCRIPTION: 1667-04 END TABLE, METAL LEG** 

Thank you for purchasing this product. Please take time to read and follow the instructions below. Check that you have all parts and hardware before assembly. Parts apparently missing are often found in the packing materials. If you do not have all the parts listed, have your dealer contact us and they will be sent to you immediately.

Merci d'avoir acheté ce produit . Veuillez lire et suivre les instructions ci-dessous. Vérifiez avant le montage que vous avez toutes les pièces et fixations. Les pièces qui semblent manquer se trouvent souvent dans les matériaux d'emballage. Si vous n'avez pas toutes les pièces de la liste, demandez à votre détaillant et nous vous les enverrons immédiatement.