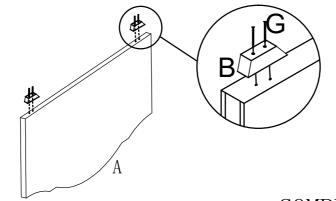

Page: 1/2

ASSEMBLY INSTRUCTION FOR REGULAR BED SET.

NOTE: PLEASE DO NOT TIGHTEN ALL BOLTS UNTIL THE BED IS ASSEMBLED COMPLETELY.

E: Bolt M8\*30mm

1PC

F: Allen Key 5mm G: Screw 4.0\*60mm 4PCS

ASSEMBLY INSTRUCTION FOR 1885N-1 QUEEN HEADBOARD ONLY. NOTE: PLEASE DO NOT TIGHTEN ALL BOLTS UNTIL THE BED IS ASSEMBLED COMPLETELY.

STEP 2