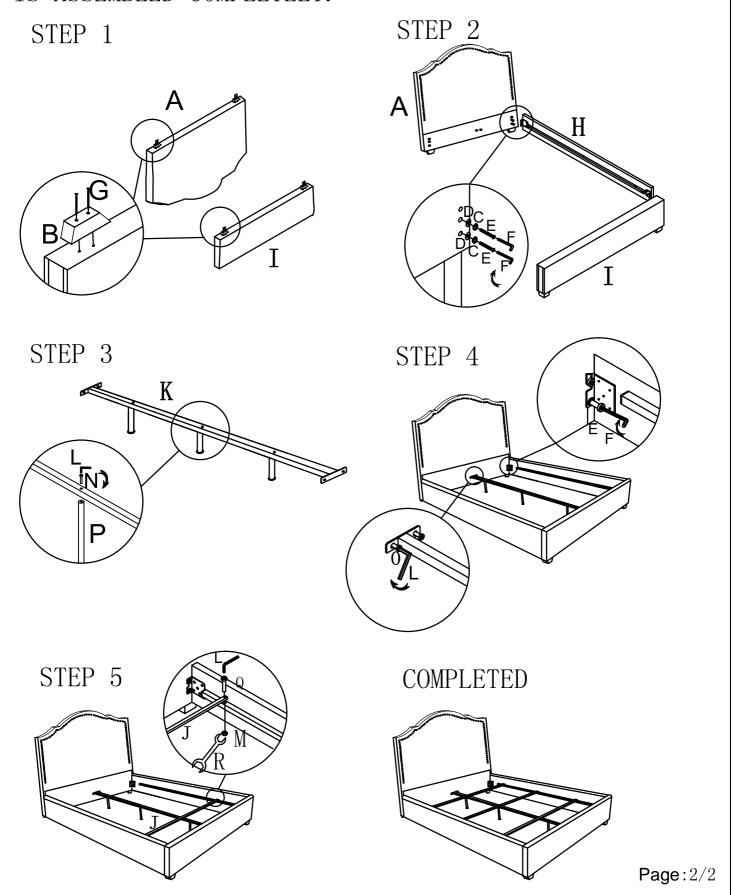

Page: 1/2

ASSEMBLY INSTRUCTION FOR REGULAR BED SET.

NOTE: PLEASE DO NOT TIGHTEN ALL BOLTS UNTIL THE BED IS ASSEMBLED COMPLETELY.

## ASSEMBLY INSTRUCTION

1885N-1 QUEEN BED HEADBOARD

1885N-2 QUEEN BED FOOTBOARD

1885N-3 QUEEN BED RAILS & SLATS

HEADBOARD LIST: ( NOTE: HARDWARE PACK INSIDE THE CARTON OF 1885N-1 )

A: Headboard 1PC

B: Leg 2PCS

C: Spring Washer D: Flat Washer 4PCS

4PCS

E: Bolt M8\*30mm 4PCS

F: Allen Key 5mm 1PC

G: Screw 4.0\*60mm 4PCS

FOOTBOARD AND RAILS LIST: (NOTE: HARDWARE PACK INSIDE THE CARTON OF 1885N-3)

B: Leg 2PCS C: Spring Washer D: Flat Washer E: Bolt M8\*30mm G: Screw 4.0\*60mm 4PCS

4PCS

4PCS

4PCS

H: Rail 2PCS

I: Footboard 1PC

J: Slat 3PCS

K: Center Suport L: Allen Key 4mm Rail 1PC 1PC

(9)

(MIIIII)

6PCS

3PCS

4PCS

3PCS

M: Nut 1/4 N: Bolt 1/4\*15mm O: Bolt M6\*30mm P: Support Leg Q: Bolt 1/4\*48mm 6PCS

R: Wrench 1/4\*35mm

1PC