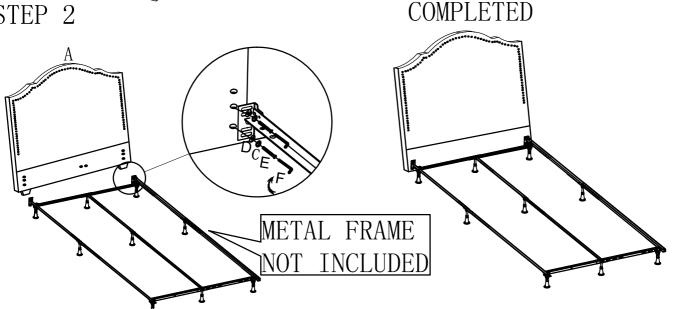

## ASSEMBLY INSTRUCTION

HOMELEGANCE 1885N-1 QUEEN HEADBOARD

HEADBOARD LIST: ( NOTE: HARDWARE PACK INSIDE THE CARTON OF 1885N-1 )

A: Headboard 1PC

B: Leg 2PCS

C: Spring Washer D: Flat Washer 4PCS

4PCS

4PCS

E: Bolt M8\*30mm

1PC

F: Allen Key 5mm G: Screw 4.0\*60mm 4PCS

ASSEMBLY INSTRUCTION FOR 1885N-1 QUEEN HEADBOARD ONLY. NOTE: PLEASE DO NOT TIGHTEN ALL BOLTS UNTIL THE BED IS ASSEMBLED COMPLETELY.

STEP 2