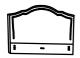

## ASSEMBLY INSTRUCTION

1885N-1 QUEEN BED HEADBOARD

1885N-2 QUEEN BED FOOTBOARD

1885N-3 QUEEN BED RAILS & SLATS

HEADBOARD LIST: ( NOTE: HARDWARE PACK INSIDE THE CARTON OF 1885N-1 )

A: Headboard 1PC

B: Leg 2PCS

## ASSEMBLY INSTRUCTION

HOMELEGANCE 1885N-1 QUEEN HEADBOARD

HEADBOARD LIST: ( NOTE: HARDWARE PACK INSIDE THE CARTON OF 1885N-1 )

A: Headboard 1PC

B: Leg 2PCS

C: Spring Washer D: Flat Washer 4PCS

4PCS

4PCS