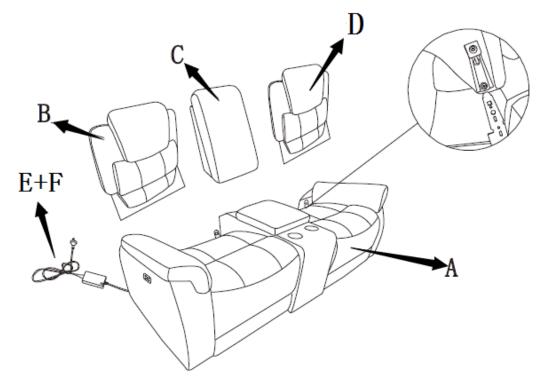

# **COMPONENT LIST (LOVE SEAT)**

| NO. | DRAWING | QTY | DESCRIPTION          |
|-----|---------|-----|----------------------|
| A   |         | 1   | SEAT                 |
| В   |         | 1   | LSF BACK REST        |
| C   |         | 1   | CONSOLE<br>BACK REST |
| D   |         | 1   | RSF BACK REST        |
| E   |         | 1   | ADAPTER              |
| F   |         | 1   | PLUG WITH<br>WIRE    |

### STEP# 1

Align the female brackets at the back onto the male brackets at the seat, insert back rest to the seat and make sure it is fixed in position securely.

**STEP#2** Attach the adapter and power cord to the position as shown in the drawing properly.