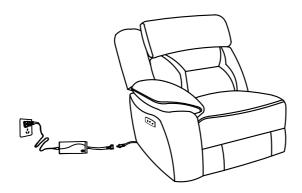

## PARTS LIST

| NO. | DRAWING | QTY | DESCRIPTION |
|-----|---------|-----|-------------|
| A   |         | 1   | BACK REST   |
| В   |         | 1   | SEAT        |
| С   |         | 1   | ADAPTOR     |
| D   |         | 1   | PLUG WIRE   |