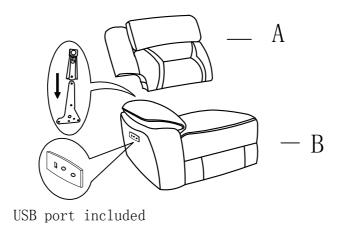

## PARTS LIST

| NO. | DRAWING | QTY | DESCRIPTION |
|-----|---------|-----|-------------|
| A   |         | 1   | BACK REST   |
| В   |         | 1   | SEAT        |
| С   |         | 1   | ADAPTOR     |
| D   |         | 1   | PLUG WIRE   |

Please follow the drawings below to assemble the item.

Step1. Align the female brackets at the back onto the male brackets at the seat, insert and push to the end, make sure the brackets are secured in position.