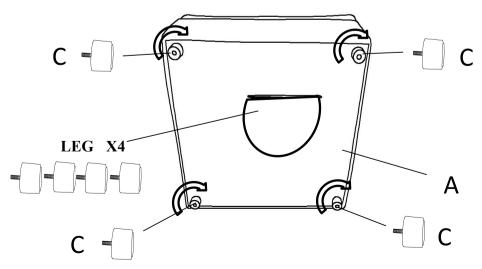

## Assembly Instruction (3/4)ARMLESS CHAIR ITEM NO.: 9544GY-AC

Legs are stored in the bottom of the unit, please take out for assembly.

NOTE: Do not use power tools for assembly. Power tools increase the risk of over tightening which leads to splitting or cracking the wood.

## **COMPONENT LIST**

| NO. | DRAWING | QTY | DESCRIPTION               |
|-----|---------|-----|---------------------------|
| A   |         | 1   | SEAT                      |
| В   |         | 1   | BACK CUSHION              |
| C   |         | 4   | PLASTIC LEG<br>1.6''*2.4" |
| D   |         | 1   | SEAT CUSHION              |