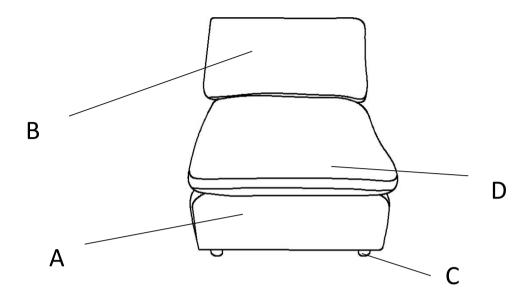

## **COMPONENT LIST**

| NO. | DRAWING | QTY | DESCRIPTION               |
|-----|---------|-----|---------------------------|
| A   |         | 1   | SEAT                      |
| В   |         | 1   | BACK CUSHION              |
| C   |         | 4   | PLASTIC LEG<br>1.6''*2.4" |
| D   |         | 1   | SEAT CUSHION              |