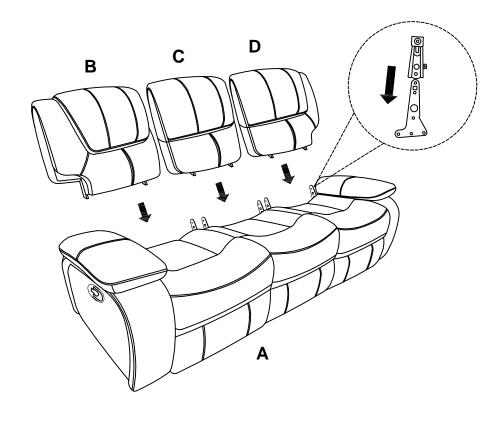

## **Component list**

| No | Drawing | Qty | Description      |
|----|---------|-----|------------------|
| Α  | C       | 1   | SEAT             |
| В  |         | 1   | LSF BACK REST    |
| С  |         | 1   | MIDDLE BACK REST |
| D  |         | 1   | RSF BACK REST    |
| E  |         | 1   | LSF ARM REST     |
| F  |         | 1   | RSF ARM REST     |