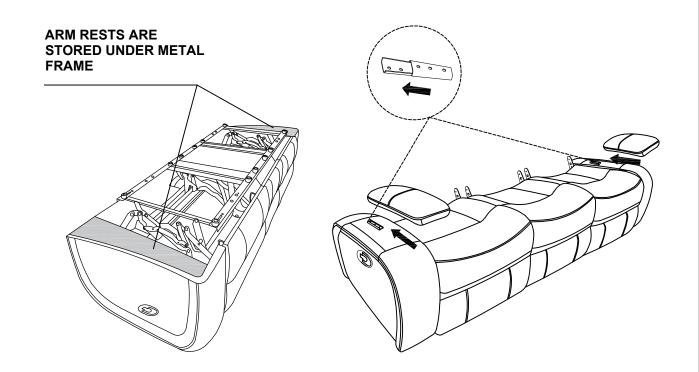

## **Component list**

| No | Drawing | Qty | Description      |
|----|---------|-----|------------------|
| Α  | C       | 1   | SEAT             |
| В  |         | 1   | LSF BACK REST    |
| С  |         | 1   | MIDDLE BACK REST |
| D  |         | 1   | RSF BACK REST    |
| E  |         | 1   | LSF ARM REST     |
| F  |         | 1   | RSF ARM REST     |