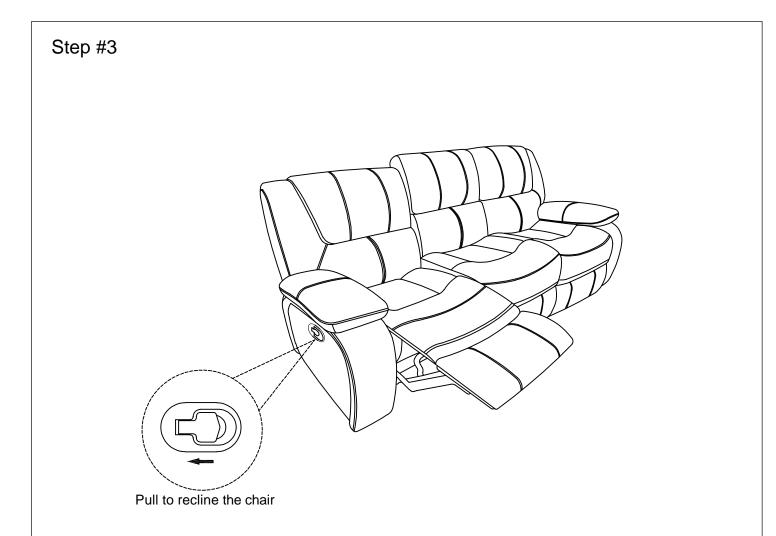

## **Assembly Instruction**

ITEM N0.: 9639BR-3 Double Reclining Sofa



Note: Do not use power tools for assembly. Power tools increase the risk of over tightening which lead to spliting or cracking the wood.

## **Component list**

| No | Drawing | Qty | Description      |
|----|---------|-----|------------------|
| Α  | C       | 1   | SEAT             |
| В  |         | 1   | LSF BACK REST    |
| С  |         | 1   | MIDDLE BACK REST |
| D  |         | 1   | RSF BACK REST    |
| E  |         | 1   | LSF ARM REST     |
| F  |         | 1   | RSF ARM REST     |





Step #2





Care Instruction for Genuine Leather match with PVC Furniture:

In order to maintain the original appearance of your Genuine Leather match with PVC, please follow below simple care procedures:

- Avoid exposing furniture directly to sunlight or heating and air conditioning outlets. Sunlight and or exposure to heating and air conditioning outlets will fade/damage Genuine Leather match with PVC.
- Vacuum or wipe with a soft cloth to remove dust.

• Hardware may loosen over time. Periodically check to make sure all connection are tight, Re-tighten if necessary.



For items use on wooden floor, hard surfaces or carpets, it is recommended to Install protective pads under all legs and supports to avoid/prevent from damages/scratches and discoloration.