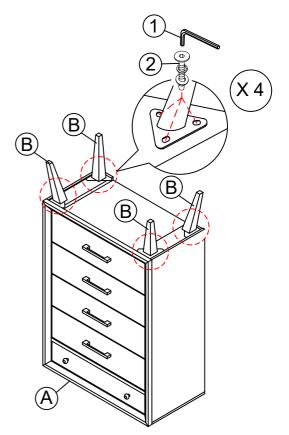

| в         | <u>H</u>       | Leg         | 4        |                                | Ø1/4" x 7/32" x 7/16" x 0.06"<br>Ø1/4" x 1/4" x 3/4" x 0.04" | ())))))))))))))))))))))))))))))))))))) | 12     |          |

STEP 1

STEP 2







# **ASSEMBLY INSTRUCTION**

#### **ITEM NO : 1444-9 CHEST**

Thank you for purchasing this product. Please take time to read and follow the instructions below. Check that you have all parts and hardware before assembly. Parts apparently missing are often found in the packing materials. If you do not have all the parts listed, have your dealer contact us and they will be sent to you immediately.



It is recommended to install protective pads under all legs and support to avoid damage or scratches when placing furniture on a wood floor or other hard surface, and to limit indentation and prevent discoloration if placing on carpet.



Hardware may loosen over time. Periodically check to make sure all connections are tight. Retighten if necessary.

| PART LIST |          |             |