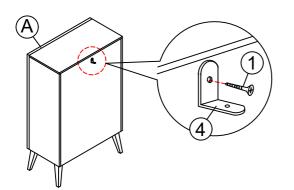

| HARDWARE LIST FOR ANTI - TIPPING KIT |             |           |        |          |  |  |  |  |  |
|--------------------------------------|-------------|-----------|--------|----------|--|--|--|--|--|
| No                                   | Description | Size      | Sketch | Quantity |  |  |  |  |  |
| 1                                    | Screw       | M4 x 16mm |        | 1        |  |  |  |  |  |
| 2                                    | Screw       | M4 x 50mm |        | 1        |  |  |  |  |  |
| 3                                    | Strap       |           |        | 1        |  |  |  |  |  |
| 4                                    | L Bracket   |           |        | 2        |  |  |  |  |  |

\* ABOVE HARDWARE ARE PACKED IN 1444-9 FOR ASSEMBLY

#### **STEP 1**

STEP 3

\* ANTI-TIPPING HARDWARE PACK IS AT THE BACK PANEL

MADE IN MALAYSIA