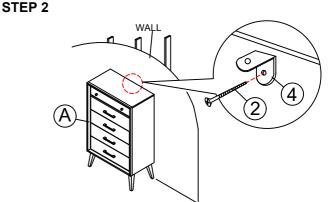

STEP 1

STEP 2

| HARDWARE LIST FOR ANTI - TIPPING KIT |             |           |        |          |  |  |  |  |  |
|--------------------------------------|-------------|-----------|--------|----------|--|--|--|--|--|
| No                                   | Description | Size      | Sketch | Quantity |  |  |  |  |  |
| 1                                    | Screw       | M4 x 16mm |        | 1        |  |  |  |  |  |
| 2                                    | Screw       | M4 x 50mm |        | 1        |  |  |  |  |  |
| 3                                    | Strap       |           |        | 1        |  |  |  |  |  |
| 4                                    | L Bracket   |           |        | 2        |  |  |  |  |  |

\* ABOVE HARDWARE ARE PACKED IN 1444-9 FOR ASSEMBLY