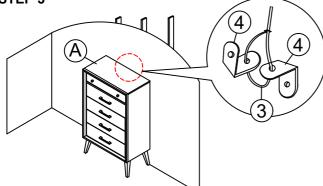

| HARDWARE LIST FOR ANTI - TIPPING KIT |             |           |        |          |  |  |  |  |  |
|--------------------------------------|-------------|-----------|--------|----------|--|--|--|--|--|
| No                                   | Description | Size      | Sketch | Quantity |  |  |  |  |  |
| 1                                    | Screw       | M4 x 16mm |        | 1        |  |  |  |  |  |
| 2                                    | Screw       | M4 x 50mm |        | 1        |  |  |  |  |  |
| 3                                    | Strap       |           |        | 1        |  |  |  |  |  |
| 4                                    | L Bracket   |           |        | 2        |  |  |  |  |  |

\* ABOVE HARDWARE ARE PACKED IN 1444-9 FOR ASSEMBLY

#### **STEP 1**

STEP 3

\* ANTI-TIPPING HARDWARE PACK IS AT THE BACK PANEL

MADE IN MALAYSIA