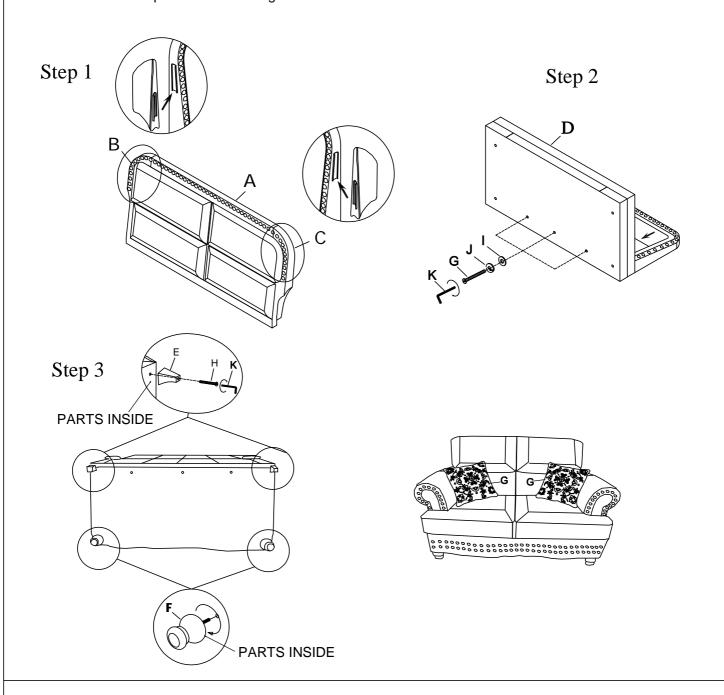

## **ASSEMBLY INSTRUCTION**

ITEM NO: 9268BRW-2 LOVESEAT

| NO. | PARTS LIST | QTY | DESCRIPTION       |
|-----|------------|-----|-------------------|
| A   |            | 1   | BACK REST         |
| В   |            | 1   | LSF EAR           |
| С   |            | 1   | RSF EAR           |
| D   |            | 1   | SEAT              |
| E   | 60*55*68mm | 2   | BACK WOODEN LEGS  |
| F   | ø110*105mm | 2   | FRONT WOODEN LEGS |
| G   |            | 2   | PILLOW            |

| NO. | HARDWARE LIST                          | QTY | DESCRIPTION   |
|-----|----------------------------------------|-----|---------------|
| G   | (a)))))))))))))))))))))))))))))))))))) | 3   | BOLT          |
| Н   | ⊚);;;;;;;;;;;;;;;;;;;;;;;;;;;;;;;;;;;; | 2   | BOLT          |
| ı   | (0)<br>M8                              | 3   | FLAT WASHER   |
| J   | M8                                     | 3   | SPRING WASHER |
| К   | M5*100*38MM                            | 1   | ALLEN KEY     |

## ASSEMBLY INSTRUCTION

ITEM NO: 9268BRW-2 LOVESEAT

CAUTION: PLEASE READ ALL INSTRUCTIONS CAREFULLY BEFORE STARTING ASSEMBLY PROCESS. IT IS RECOMMENDED TO USE TWO PEOPLE WHEN ASSEMBLING AND REMOVING THE INSIDE BACKS TO AND FROM THE BASE OF THE FUNITURE.

STEP 1: Side LSF & RSF ears up to lock

STEP 2: Plug back into the seat base slot and lock tight with bolts and screw driver

STEP 3: Setup front and back legs