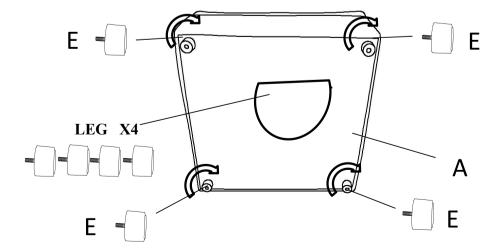

## Assembly Instruction (4/4)CORNER SEAT,1PILLOW ITEM NO.: 9544GY-CR

Legs are stored in the bottom of the unit, please take out for assembly.

## **COMPONENT LIST**

| NO. | DRAWING | QTY | DESCRIPTION              |
|-----|---------|-----|--------------------------|
| A   |         | 1   | SEAT                     |
| В   |         | 1   | LSF BACK CUSHION         |
| C   |         | 1   | RSF BACK CUSHION         |
| D   |         | 1   | PILLOW                   |
| E   | CENTED. | 4   | PLASTIC LEG<br>1.6"*2.4" |
| F   |         | 1   | SEAT CUSHION             |