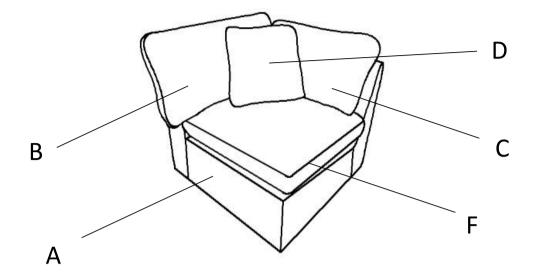

## **COMPONENT LIST**

| NO. | DRAWING | QTY | DESCRIPTION              |
|-----|---------|-----|--------------------------|
| A   |         | 1   | SEAT                     |
| В   |         | 1   | LSF BACK CUSHION         |
| C   |         | 1   | RSF BACK CUSHION         |
| D   |         | 1   | PILLOW                   |
| E   | CENTED. | 4   | PLASTIC LEG<br>1.6"*2.4" |
| F   |         | 1   | SEAT CUSHION             |