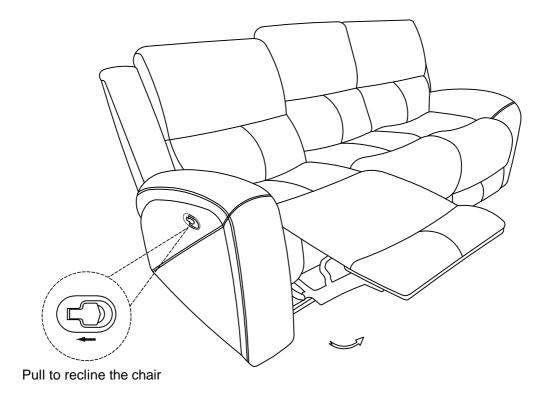

# **Assembly Instruction**

ITEM No.: 9601BR-3
Double Reclining Sofa



Note: Do not use power tools for assembly. Power tools increase the risk of over tightening which lead to splitting or cracking the wood.

## Component list

| No | Drawing | Qty | Description      |
|----|---------|-----|------------------|
| Α  |         | 1   | SEAT             |
| В  |         | 1   | LSF BACK REST    |
| С  |         | 1   | MIDDLE BACK REST |
| D  |         | 1   | RSF BACK REST    |
| E  |         | 1   | LSF EAR          |
| F  |         | 1   | RSF EAR          |

## Step #1



#### Step #2





#### Care Instruction for Polished Microfiber Furniture:

In order to maintain the original appearance of your Polished Microfiber Furniture.

please follow below simple care procedures:

- Avoid exposing furniture directly to sunlight or heating and air conditioning outlets. Sunlight and or exposure to heating and air conditioning outlets will fade/damage Polished Microfiber.
- Vacuum or wipe with a soft cloth to remove dust.
- Hardware may loosen over time. Periodically check to make sure all connection are tight, Re-tighten if necessary.



For items use on wooden floor, hard surfaces or carpets, it is recommended to Install protective pads under all legs and supports to avoid/prevent from damages/scratches and discoloration.