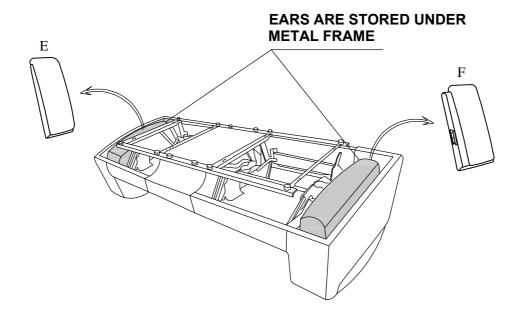

# **Assembly Instruction**

ITEM No.: 9601BR-3
Double Reclining Sofa



Note: Do not use power tools for assembly. Power tools increase the risk of over tightening which lead to splitting or cracking the wood.

## Component list

| No | Drawing | Qty | Description      |
|----|---------|-----|------------------|
| Α  |         | 1   | SEAT             |
| В  |         | 1   | LSF BACK REST    |
| С  |         | 1   | MIDDLE BACK REST |
| D  |         | 1   | RSF BACK REST    |
| E  |         | 1   | LSF EAR          |
| F  |         | 1   | RSF EAR          |

## Step #1



#### Step #2





#### Care Instruction for Polished Microfiber Furniture:

In order to maintain the original appearance of your Polished Microfiber Furniture.

please follow below simple care procedures:

- Avoid exposing furniture directly to sunlight or heating and air conditioning outlets. Sunlight and or exposure to heating and air conditioning outlets will fade/damage Polished Microfiber.
- Vacuum or wipe with a soft cloth to remove dust.
- Hardware may loosen over time. Periodically check to make sure all connection are tight, Re-tighten if necessary.



For items use on wooden floor, hard surfaces or carpets, it is recommended to Install protective pads under all legs and supports to avoid/prevent from damages/scratches and discoloration.