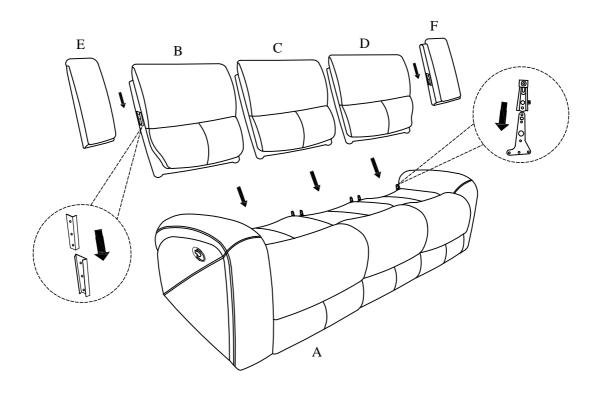

## Component list

| No | Drawing | Qty | Description      |
|----|---------|-----|------------------|
| Α  |         | 1   | SEAT             |
| В  |         | 1   | LSF BACK REST    |
| С  |         | 1   | MIDDLE BACK REST |
| D  |         | 1   | RSF BACK REST    |
| E  |         | 1   | LSF EAR          |
| F  |         | 1   | RSF EAR          |

#### Step #2