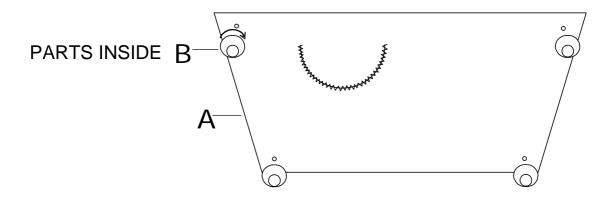

## **ASSEMBLY INSTRUCTION**

ITEM NO: 9270BR-2 LOVE SEAT

LEGS ARE STORED IN THE BOTTOM OF THE SEAT, PLEASE TAKE OUT FOR ASSEMBLY.

| NO. | . PARTS LIST | QTY | DESCRIPTION |
|-----|--------------|-----|-------------|
| А   |              | 1   | LOVE SEAT   |

| NO. | HARDWARE LIST | QTY | DESCRIPTION |
|-----|---------------|-----|-------------|
| В   | ø130*72mm     | 4   | WOODEN LEGS |

MADE IN VIETNAM Page: 1/2