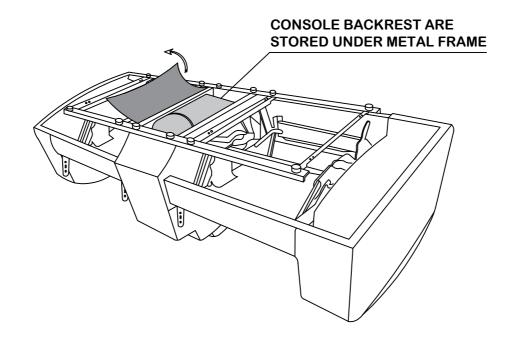

# **Assembly Instruction**

ITEM No.: 8560PM-2
Double Reclining Love Seat with
Center Console

Back Rests are stored in the bottom of love seat, please take out it for assembly .

Note: Do not use power tools for assembly. Power tools increase the risk of over tightening which lead to spliting or cracking the wood.