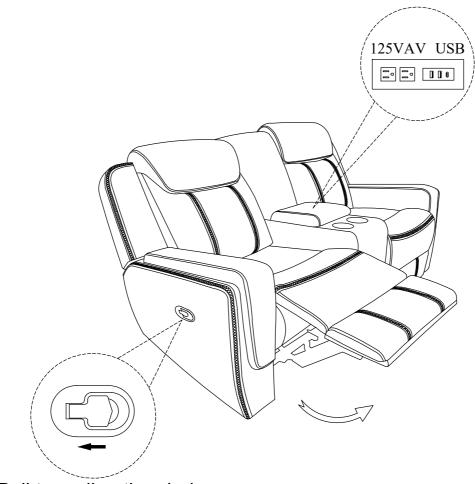

## **Assembly Instruction**

ITEM NO.: 8516BU-2

Double Reclining Love Seat with Center Console, Receptacles and USB Ports



Back Rest and Ears are stored at the bottom of Love Seat, please take out for assembly.

Note: Do not use power tools for assembly. Power tools increase the risk of over tightening which lead to spliting or cracking the wood.

## Component list

| No | Drawing | Qty | Description       |
|----|---------|-----|-------------------|
| Α  |         | 1   | SEAT              |
| В  |         | 1   | LSF BACK REST     |
| С  |         | 1   | CONSOLE BACK REST |
| D  |         | 1   | RSF BACK REST     |
| E  |         | 1   | LSF EAR           |
| F  |         | 1   | RSF EAR           |



## Step #2





Pull to recline the chair

## Care Instruction for Polished Microfiber Furniture:

In order to maintain the original appearance of your Polished Microfiber Furniture,

please follow below simple care procedures:

- Avoid exposing furniture directly to sunlight or heating and air conditioning outlets. Sunlight and or exposure to heating and air conditioning outlets will fade/damage Polished Microfiber.
- Vacuum or wipe with a soft cloth to remove dust.



For items use on wooden floor, hard surfaces or carpets, it is recommended to Install protective pads under all legs and supports to avoid/prevent from damages/scratches and discoloration.