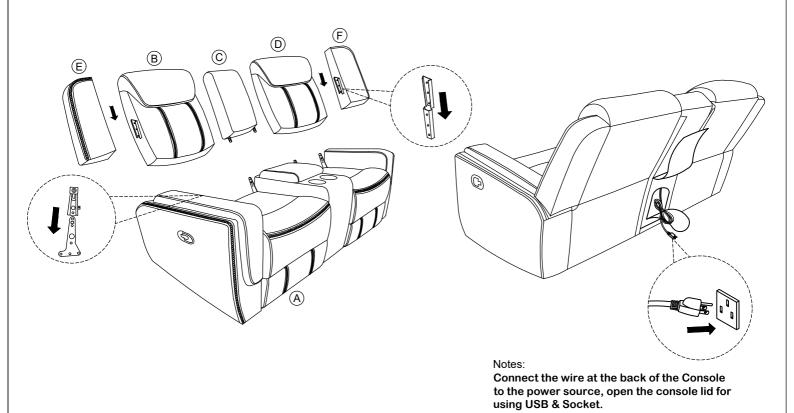

## Component list

| No | Drawing | Qty | Description       |
|----|---------|-----|-------------------|
| Α  |         | 1   | SEAT              |
| В  |         | 1   | LSF BACK REST     |
| С  |         | 1   | CONSOLE BACK REST |
| D  |         | 1   | RSF BACK REST     |
| E  |         | 1   | LSF EAR           |
| F  |         | 1   | RSF EAR           |