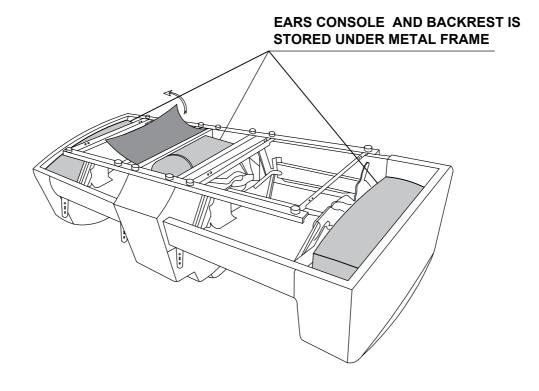

## **Assembly Instruction**

ITEM NO.: 8516BU-2

Double Reclining Love Seat with Center Console, Receptacles and USB Ports

Back Rest and Ears are stored at the bottom of Love Seat, please take out for assembly.