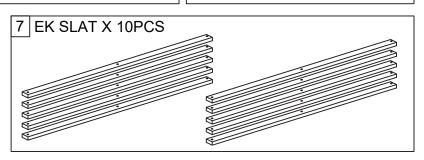

## ASSEMBLY INSTRUCTION

ITEM NO: 1570GYK -3EK

EK FOOTBOARD / EK SIDE RAILS / BUN FOOTS / SUPPORT LEGS / CENTER SUPPORTS / SLATS



Thank you for purchasing this product. Please take time to read and follow the instructions below. Check that you have all parts and hardware before assembly. Parts apparently missing are often found in the packing materials. If you do not have all the parts listed, have your dealer contact us and they will be sent to you immediately.



It is recommended to install protective pads under all legs and supports to avoid damage or scratches when placing furniture on a wood floor or otherhard surface, and to limit indentation and prevent discoloration if placing on carpet

## **PART LIST**















## HARDWARE SET















\*\*\* Above hardware are packed in 1570GYK-3EK

MADE IN MALAYSIA PAGE 1 OF 2