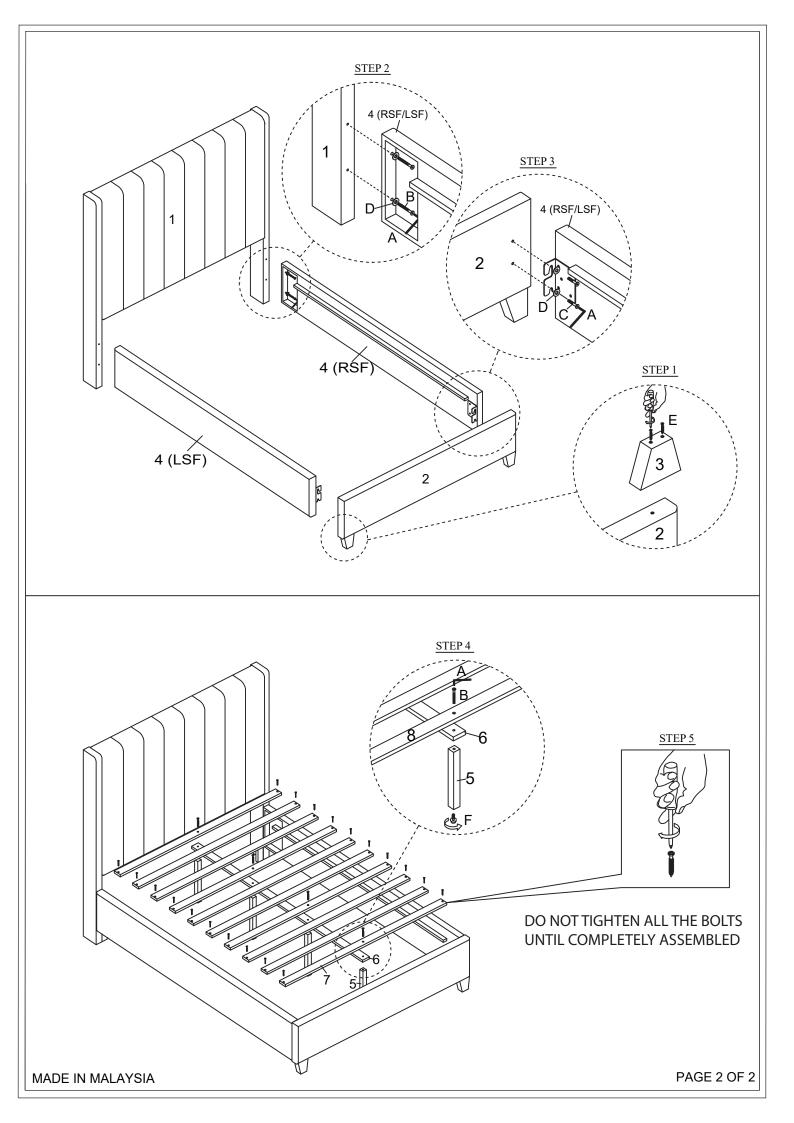

## ASSEMBLY INSTRUCTION

ITEM NO: 1570GYK -3EK

EK FOOTBOARD / EK SIDE RAILS / BUN FOOTS / SUPPORT LEGS / CENTER SUPPORTS / SLATS

Thank you for purchasing this product. Please take time to read and follow the instructions below. Check that you have all parts and hardware before assembly. Parts apparently missing are often found in the packing materials. If you do not have all the parts listed, have your dealer contact us and they will be sent to you immediately.