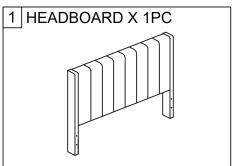

## ASSEMBLY INSTRUCTION

ITEM NO: 1570GYK -3EK

EK FOOTBOARD / EK SIDE RAILS / BUN FOOTS / SUPPORT LEGS / CENTER SUPPORTS / SLATS



Thank you for purchasing this product. Please take time to read and follow the instructions below. Check that you have all parts and hardware before assembly. Parts apparently missing are often found in the packing materials. If you do not have all the parts listed, have your dealer contact us and they will be sent to you immediately.



It is recommended to install protective pads under all legs and supports to avoid damage or scratches when placing furniture on a wood floor or otherhard surface, and to limit indentation and prevent discoloration if placing on carpet

## **PART LIST**















## HARDWARE SET















\*\*\* Above hardware are packed in 1570GYK-3EK

MADE IN MALAYSIA PAGE 1 OF 2