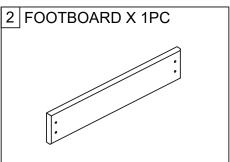

## ASSEMBLY INSTRUCTION

ITEM NO: 1570GYK -3EK

EK FOOTBOARD / EK SIDE RAILS / BUN FOOTS / SUPPORT LEGS / CENTER SUPPORTS / SLATS



Thank you for purchasing this product. Please take time to read and follow the instructions below. Check that you have all parts and hardware before assembly. Parts apparently missing are often found in the packing materials. If you do not have all the parts listed, have your dealer contact us and they will be sent to you immediately.



It is recommended to install protective pads under all legs and supports to avoid damage or scratches when placing furniture on a wood floor or otherhard surface, and to limit indentation and prevent discoloration if placing on carpet

## **PART LIST**















## HARDWARE SET















\*\*\* Above hardware are packed in 1570GYK-3EK

MADE IN MALAYSIA PAGE 1 OF 2