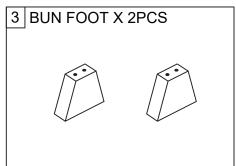

## ASSEMBLY INSTRUCTION

ITEM NO: 1570GYK -3EK

EK FOOTBOARD / EK SIDE RAILS / BUN FOOTS / SUPPORT LEGS / CENTER SUPPORTS / SLATS



Thank you for purchasing this product. Please take time to read and follow the instructions below. Check that you have all parts and hardware before assembly. Parts apparently missing are often found in the packing materials. If you do not have all the parts listed, have your dealer contact us and they will be sent to you immediately.



It is recommended to install protective pads under all legs and supports to avoid damage or scratches when placing furniture on a wood floor or otherhard surface, and to limit indentation and prevent discoloration if placing on carpet

## **PART LIST**















## HARDWARE SET















\*\*\* Above hardware are packed in 1570GYK-3EK

MADE IN MALAYSIA PAGE 1 OF 2