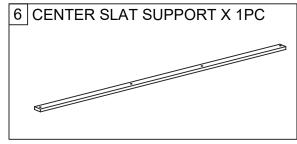

## ASSEMBLY INSTRUCTION

ITEM NO: 1570GYK -3EK

EK FOOTBOARD / EK SIDE RAILS / BUN FOOTS / SUPPORT LEGS / CENTER SUPPORTS / SLATS



Thank you for purchasing this product. Please take time to read and follow the instructions below. Check that you have all parts and hardware before assembly. Parts apparently missing are often found in the packing materials. If you do not have all the parts listed, have your dealer contact us and they will be sent to you immediately.



It is recommended to install protective pads under all legs and supports to avoid damage or scratches when placing furniture on a wood floor or otherhard surface, and to limit indentation and prevent discoloration if placing on carpet

## **PART LIST**















## HARDWARE SET















\*\*\* Above hardware are packed in 1570GYK-3EK

MADE IN MALAYSIA PAGE 1 OF 2