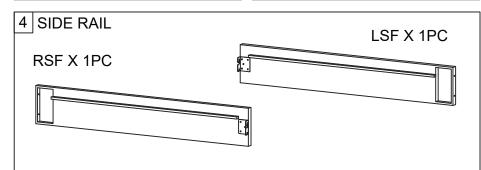

## ASSEMBLY INSTRUCTION

ITEM NO: 1570GYK -3EK

EK FOOTBOARD / EK SIDE RAILS / BUN FOOTS / SUPPORT LEGS / CENTER SUPPORTS / SLATS



Thank you for purchasing this product. Please take time to read and follow the instructions below. Check that you have all parts and hardware before assembly. Parts apparently missing are often found in the packing materials. If you do not have all the parts listed, have your dealer contact us and they will be sent to you immediately.



It is recommended to install protective pads under all legs and supports to avoid damage or scratches when placing furniture on a wood floor or otherhard surface, and to limit indentation and prevent discoloration if placing on carpet

## **PART LIST**















## HARDWARE SET















\*\*\* Above hardware are packed in 1570GYK-3EK

MADE IN MALAYSIA PAGE 1 OF 2