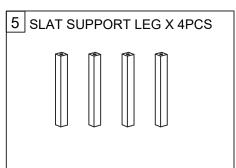

## ASSEMBLY INSTRUCTION

ITEM NO: 1570GYK -3EK

EK FOOTBOARD / EK SIDE RAILS / BUN FOOTS / SUPPORT LEGS / CENTER SUPPORTS / SLATS



Thank you for purchasing this product. Please take time to read and follow the instructions below. Check that you have all parts and hardware before assembly. Parts apparently missing are often found in the packing materials. If you do not have all the parts listed, have your dealer contact us and they will be sent to you immediately.



It is recommended to install protective pads under all legs and supports to avoid damage or scratches when placing furniture on a wood floor or otherhard surface, and to limit indentation and prevent discoloration if placing on carpet

## **PART LIST**















## HARDWARE SET















\*\*\* Above hardware are packed in 1570GYK-3EK

MADE IN MALAYSIA PAGE 1 OF 2