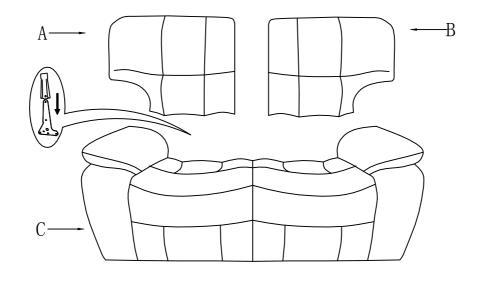

## POWER DOUBLE RECLINING LOVE SEAT

NOTE:Do not use power tools for assembly.Power tools increase the risk of over tightening which lead to splitting or cracking the wood. PARTS LIST

| NO. | DRAWING | QTY | DESCRIPTION   |
|-----|---------|-----|---------------|
| A   |         | 1   | LSF BACK REST |
| В   |         | 1   | RSF BACK REST |
| С   |         | 1   | SEAT          |
| D   |         | 1   | ADAPTOR       |
| E   | ·       | 1   | PLUG WIRE     |

Please follow the drawings below to assemble the item.

Step 1. Align the female brackets at the back rest onto the male brackets at the seat, insert and push to the end, make sure the brackets are secured in position.