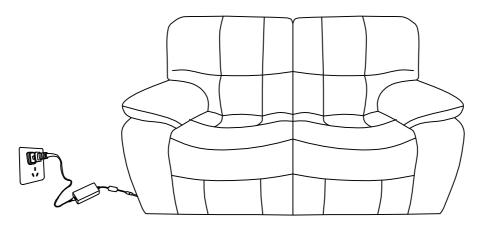

Step 2. Completed.

CARE INSTRUCTION FOR LEATHER GEL MATCH FURNITURE:

- Avoid exposing furniture directly to sunlight or heating and air conditioning outlets. Exposure to sunlight or heating and air conditioning outlets will fade/damage leather gel match.
- Wipe gently with a damp soft cloth to remove dust, dirt and any grime buildup.

• Wipe the leather gel match with professional cleanser.

• Warning!

Do not allow electrical cord to be pinched between moving parts or between the frame and the floor. Do not place cord under carpet or in location where it could become worn.