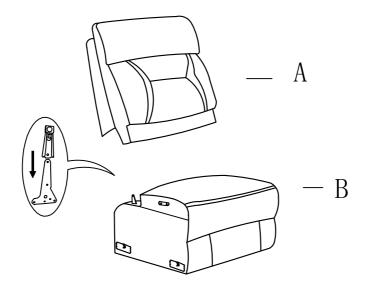

## PARTS LIST

| NO. | DRAWING | QTY | DESCRIPTION |
|-----|---------|-----|-------------|
| A   |         | 1   | BACK REST   |
| В   |         | 1   | SEAT        |
| С   |         | 1   | ADAPTOR     |
| D   | E B     | 1   | PLUG WIRE   |

Please follow the drawings below to assemble the item.

Step1. Align the female brackets at the back onto the male brackets at the seat, insert and push to the end, make sure the brackets are secured in position.