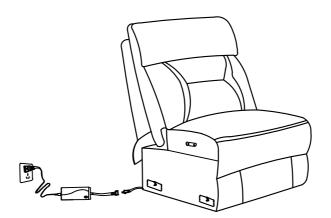

## PARTS LIST

| NO. | DRAWING | QTY | DESCRIPTION |
|-----|---------|-----|-------------|
| A   |         | 1   | BACK REST   |
| В   |         | 1   | SEAT        |
| С   |         | 1   | ADAPTOR     |
| D   | E B     | 1   | PLUG WIRE   |

Please follow the drawings below to assemble the item.

Step1. Align the female brackets at the back onto the male brackets at the seat, insert and push to the end, make sure the brackets are secured in position.