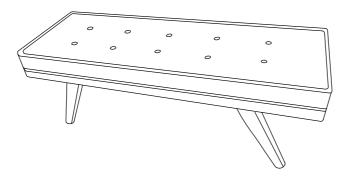

**STEP 2:Completed** 

DO NOT TIGHTEN BOLTS UNTIL COMPLETELY ASSEMBLED

For items use on wooden floor, hard surfaces or carpets, it is recommended to Install protective pads under all legs and supports to avoid/prevent from damages/scratches and discoloration.