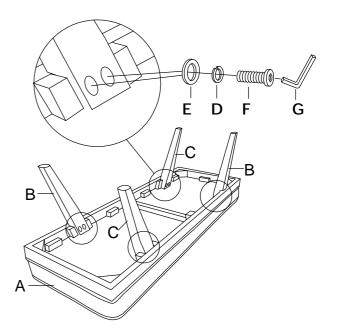

**ASSEMBLY INSTRUCTION** 

Item No: 4692-13

Bench

STEP 1:

| No        | DESCRIPTION                         | Q'TY |
|-----------|-------------------------------------|------|
| Α         | BENCH SEAT<br>CUSHIDN WITH<br>FRAME | 1PC  |
| В         | LEFT LEG                            | 2PCS |
|           | RIGHT LEG                           | 2PCS |
| $\square$ | LOCK WASHER<br>ø5/16″               | 8PCS |
| E         | FLAT WASHER<br>ø5/16″               | 8PCS |
| F         | BOLT<br>ø5/16″X2-1/4″               | 8PCS |
| G         | ALLEN KEY<br>ø5/16″                 | 1PC  |