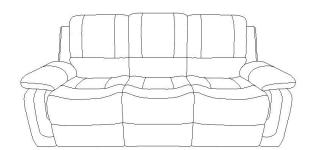

Step3.Completed

Step4.Pull the middle back to the seat to use cup holder function