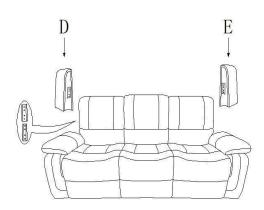

#### **COMPONENT LIST**

| NO. | DRAWING | QTY | DESCRIPTION      |
|-----|---------|-----|------------------|
| А   | F q     | 1   | LSF BACK REST    |
| В   |         | 1   | MIDDLE BACK REST |
| С   |         | 1   | RSF BACK REST    |
| D   |         | 1   | LSF EAR          |
| E   |         | 1   | RSF EAR          |
| F   |         | 1   | SEAT             |

### Please follow the drawings below to assemble the item

Step1.Align the female brackets at the back rest onto the male brackets at the seat,insert and push to the end, make sure the brackets are secured in position. Step2.Insert the LSF ear and RSF ear to the back rest and make sure it is secured in position