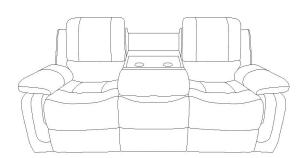

Step3.Completed

Step4.Pull the middle back to the seat to use cup holder function