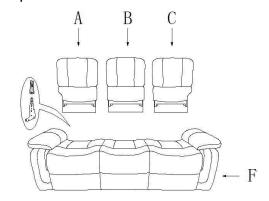

#### **COMPONENT LIST**

| NO. | DRAWING | QTY | DESCRIPTION      |
|-----|---------|-----|------------------|
| А   | F q     | 1   | LSF BACK REST    |
| В   |         | 1   | MIDDLE BACK REST |
| С   |         | 1   | RSF BACK REST    |
| D   |         | 1   | LSF EAR          |
| E   |         | 1   | RSF EAR          |
| F   |         | 1   | SEAT             |

### Please follow the drawings below to assemble the item

Step1.Align the female brackets at the back rest onto the male brackets at the seat,insert and push to the end, make sure the brackets are secured in position. Step2.Insert the LSF ear and RSF ear to the back rest and make sure it is secured in position